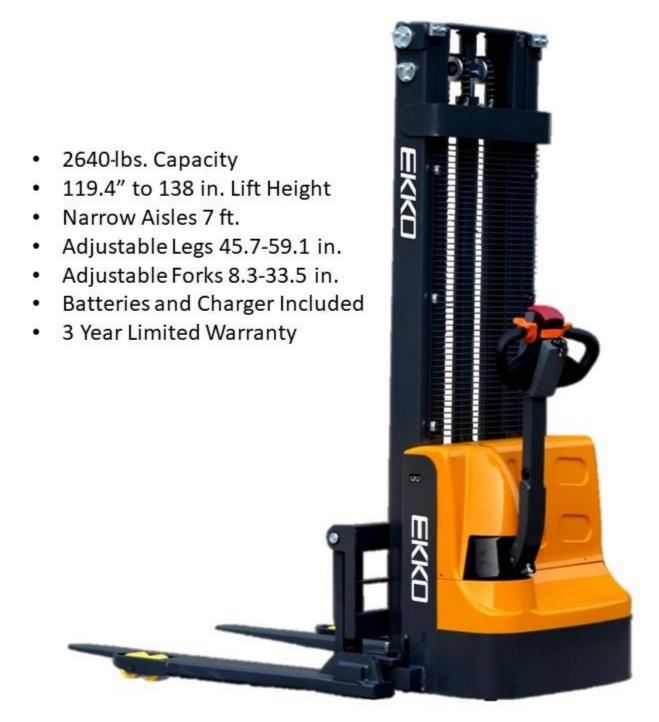

#### EB12E SERIES

Superior quality, maneuverable, compact, and durable for all your material handling applications. Ideal for small aisles and areas.

WEIGHT CAPACITY: 2640-3000 lbs. @ 24" load center

LIFT HEIGHT: 119.4" to 138" (9.95 ft. to 11.5 ft.)

FORK LENGTH: 45.3"

ADJUSTABLE OUTRIGGERS: 45.7" TO 59.1"

ADJUSTABLE FORKS: 8.3" TO 33.5"

MAST HEIGHT: 82" or 92" TURNING RADIUS: 52.6"

INTEGRAL BATTERY / CHARGER: (2)12V 100AH, 24-volt deep cycle maintenance-free batteries with Internal direct connect 110A 110VAC