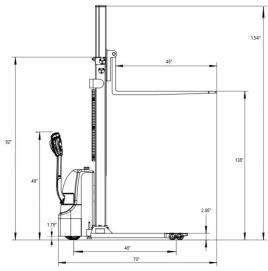

#### **EB12E-138 Full Powered Walkie Stacker**

The EKKO EB12E-138 Electric Straddle Stacker is designed with the combination of the versatility of a forklift, reach truck and a walkie stacker. It is ideal for loading and unloading trucks, loading docks, stock rooms, manufacturing floors and warehousing.

Made from high quality steel and components with durable quality drives to withstand any terrain, usage, impact and directional changes for the use of any application with confidence and assurance.

- Load Capacity 2640 lb.
- Raised Height 138"
- Adjustable Forks 8.3-33.5"
- Adjustable Legs 45.7-59.1"
- Fork Length 45.3"
- Curtis Instrument Controller
- 24V Drive Motor
- 24V Lift Motor
- Battery 2\*12V/100Ah
- Polyurethane Wheels
- Ergonomic Handle and Controls
- Steel Construction
- Robotic Welding
- 3 Year Limited Warranty

| Model                        |       | EB12E-138                                                                                     |  |
|------------------------------|-------|-----------------------------------------------------------------------------------------------|--|
| Load capacity                | (lb.) | 2640                                                                                          |  |
| The max. lifting height      | (in)  | 138"                                                                                          |  |
| Load center distance         | (in)  | 24                                                                                            |  |
| Fork length                  | (in)  | 45.3                                                                                          |  |
| Single fork width            | (in)  | 4                                                                                             |  |
| Overall fork width           | (in)  | 8.3-33.5                                                                                      |  |
| Lowered fork<br>height       | (in)  | 2.35                                                                                          |  |
| Fixed leg length             | (in)  | 36.5                                                                                          |  |
| Adjustable legs              | (in)  | 45.5-59.1                                                                                     |  |
| Turning radius               | (in)  | 52.6                                                                                          |  |
| Overall length               | (in)  | 70                                                                                            |  |
| Max Overall width            | (in)  | 61                                                                                            |  |
| Extended mast height         | (in)  | 154                                                                                           |  |
| Lowered mast<br>height       | (in)  | 92                                                                                            |  |
| Battery voltage (dimensions) | (in)  | 2×12V/100AH (10/6.6/8.5)                                                                      |  |
| Internal Charger             | (V/A) | 24V/15A                                                                                       |  |
| Lifting Motor                | (V/W) | 2.2kw. Lift speed,<br>laden/unladen:92/136mm/s<br>Lowering speed,<br>laden/unladen:112/98mm/s |  |
| Driving Motor                | (W)   | 0.75kw.Driving speed: laden/unladen:4.0/4.2km/h                                               |  |
| Service Weight               | (lb.) | 1450                                                                                          |  |