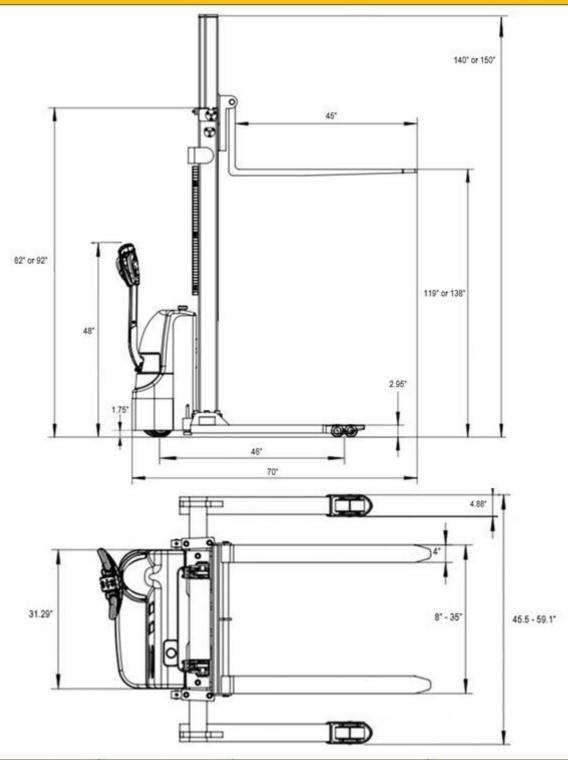

#### EB12E SERIES

Superior quality, maneuverable, compact, and durable for all your material handling applications. Ideal for small aisles and areas.

WEIGHT CAPACITY: 2640-3000 lbs. @ 24" load center

LIFT HEIGHT: 119.4" to 138" (9.95 ft. to 11.5 ft.)

FORK LENGTH: 45.3"

ADJUSTABLE OUTRIGGERS: 45.7" TO 59.1"

ADJUSTABLE FORKS: 8.3" TO 33.5"

MAST HEIGHT: 82" or 92" TURNING RADIUS: 52.6"

INTEGRAL BATTERY / CHARGER: (2)12V 100AH, 24-volt deep cycle maintenance-free batteries with Internal direct connect 110A 110VAC