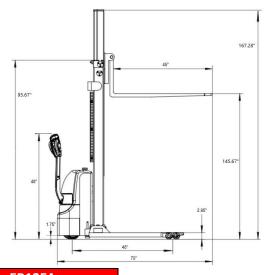

Made from high quality steel and components with durable quality drives to withstand any terrain, usage, impact and directional changes for the use of any application with confidence and assurance.

- · Load Capacity 3000 lb.
- Raised Height 145.67"
- Adjustable Forks 8.3-33.5"
- Adjustable Legs 45.7-59.1"
- Fork Length 45.3"
- Curtis Instrument Controller
- 24V AC Drive Motor 1500 Watt
- 24V Lift Motor
- Battery 2\*12V/120Ah
- Polyurethane Wheels
- Ergonomic Handle and Controls
- Steel Construction
- Robotic Welding
- 3 Year Limited Warranty

| Model                        |       | EB12EA                                                                                            |
|------------------------------|-------|---------------------------------------------------------------------------------------------------|
| Load capacity                | (lb.) | 3000                                                                                              |
| The max. lifting height      | (in)  | 145.67"                                                                                           |
| Load center<br>distance      | (in)  | 24                                                                                                |
| Fork length                  | (in)  | 45.3                                                                                              |
| Single fork width            | (in)  | 4                                                                                                 |
| Overall fork width           | (in)  | 8.3-33.5                                                                                          |
| Lowered fork<br>height       | (in)  | 2.35                                                                                              |
| Fixed leg length             | (in)  | 36.5                                                                                              |
| Adjustable legs              | (in)  | 45.5-59.1                                                                                         |
| Turning radius               | (in)  | 52.6                                                                                              |
| Overall length               | (in)  | 70                                                                                                |
| Max Overall width            | (in)  | 61                                                                                                |
| Extended mast height         | (in)  | 167.28                                                                                            |
| Lowered mast height          | (in)  | 95.67                                                                                             |
| Battery voltage (dimensions) | (in)  | 2×12V/120AH (10/6.6/8.5)                                                                          |
| Internal Charger             | (V/A) | 24V/15A                                                                                           |
| Lifting Motor                | (V/W) | 2200 Watt, Lift speed,<br>laden/unladen:92/136mm/s<br>Lowering speed,<br>laden/unladen:112/98mm/s |
| Driving Motor                | (W)   | 1500 Watt, Driving speed: laden/unladen: 4.0/4.2km/h                                              |
| Service Weight               | (lb.) | 1584                                                                                              |

FORK LENGTH: 45.3"

ADJUSTABLE OUTRIGGERS: 45.7" TO 59.1"

ADJUSTABLE FORKS: 8.3" TO 33.5"

MAST HEIGHT: 82" or 92" TURNING RADIUS: 52.6"

INTEGRAL BATTERY / CHARGER: (2)12V 100AH, 24-volt deep cycle maintenance-free batteries with Internal direct connect 110A 110VAC