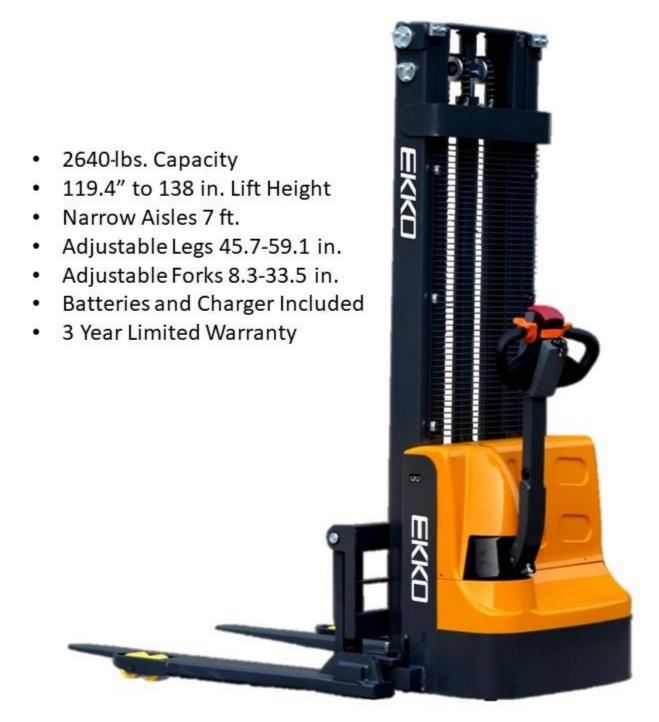

#### EB12E SERIES

Superior quality, maneuverable, compact, and durable for all your material handling applications. Ideal for small aisles and areas.

WEIGHT CAPACITY: 2640-3000 lbs. @ 24" load center

LIFT HEIGHT: 119.4" to 138" (9.95 ft. to 11.5 ft.)

FORK LENGTH: 45.3"

ADJUSTABLE OUTRIGGERS: 45.7" TO 59.1"

ADJUSTABLE FORKS: 8.3" TO 33.5"

MAST HEIGHT: 82" or 92" TURNING RADIUS: 52.6"

INTEGRAL BATTERY / CHARGER: (2)12V 100AH, 24-volt deep cycle maintenance-free batteries with Internal direct connect 110A 110VAC

Made from high quality steel and components with durable quality drives to withstand any terrain, usage, impact and directional changes for the use of any application with confidence and assurance.

- Load Capacity 2640 lb.
- Raised Height 138"
- Adjustable Forks 8.3-33.5"
- Adjustable Legs 45.7-59.1"
- Fork Length 45.3"
- Curtis Instrument Controller
- 24V Drive Motor
- 24V Lift Motor
- Battery 2\*12V/100Ah
- Polyurethane Wheels
- Ergonomic Handle and Controls
- Steel Construction
- Robotic Welding
- 3 Year Limited Warranty