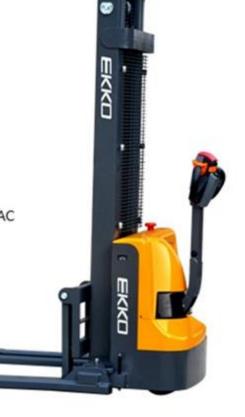

#### **EB12EA Full Powered Walkie Stacker**

The EKKO EB12EA Electric Straddle Stacker is designed with the combination of the versatility of a forklift, reach truck and a walkie stacker. It is ideal for loading and unloading trucks, loading docks, stock rooms, manufacturing floors and warehousing.

Made from high quality steel and components with durable quality drives to withstand any terrain, usage, impact and directional changes for the use of any application with confidence and assurance.

- · Load Capacity 3000 lb.
- Raised Height 145.67"
- Adjustable Forks 8.3-33.5"
- Adjustable Legs 45.7-59.1"
- Fork Length 45.3"
- Curtis Instrument Controller
- 24V AC Drive Motor 1500 Watt
- 24V Lift Motor
- Battery 2\*12V/120Ah
- Polyurethane Wheels
- Ergonomic Handle and Controls
- Steel Construction
- Robotic Welding
- 3 Year Limited Warranty