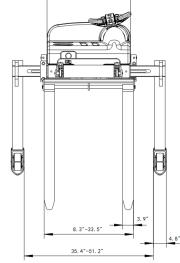

FORK LENGTH: 45.3"

ADJUSTABLE OUTRIGGERS: 45.7" TO 59.1"

ADJUSTABLE FORKS: 8.3" TO 33.5"

MAST HEIGHT: 82" or 92" TURNING RADIUS: 52.6"

INTEGRAL BATTERY / CHARGER: (2)12V 100AH, 24-volt deep cycle maintenance-free batteries with Internal direct connect 110A 110VAC