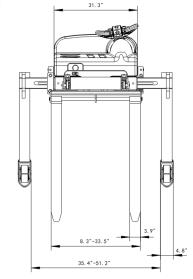

| Model                        |       | EB12EA                                                                                            |
|------------------------------|-------|---------------------------------------------------------------------------------------------------|
| Load capacity                | (lb.) | 3000                                                                                              |
| The max. lifting height      | (in)  | 145.67"                                                                                           |
| Load center<br>distance      | (in)  | 24                                                                                                |
| Fork length                  | (in)  | 45.3                                                                                              |
| Single fork width            | (in)  | 4                                                                                                 |
| Overall fork width           | (in)  | 8.3-33.5                                                                                          |
| Lowered fork<br>height       | (in)  | 2.35                                                                                              |
| Fixed leg length             | (in)  | 36.5                                                                                              |
| Adjustable legs              | (in)  | 45.5-59.1                                                                                         |
| Turning radius               | (in)  | 52.6                                                                                              |
| Overall length               | (in)  | 70                                                                                                |
| Max Overall width            | (in)  | 61                                                                                                |
| Extended mast height         | (in)  | 167.28                                                                                            |
| Lowered mast height          | (in)  | 95.67                                                                                             |
| Battery voltage (dimensions) | (in)  | 2×12V/120AH (10/6.6/8.5)                                                                          |
| Internal Charger             | (V/A) | 24V/15A                                                                                           |
| Lifting Motor                | (V/W) | 2200 Watt, Lift speed,<br>laden/unladen:92/136mm/s<br>Lowering speed,<br>laden/unladen:112/98mm/s |
| Driving Motor                | (W)   | 1500 Watt, Driving speed: laden/unladen: 4.0/4.2km/h                                              |
| Service Weight               | (lb.) | 1584                                                                                              |

| Model                        |       | EB12E-138                                                                                     |  |
|------------------------------|-------|-----------------------------------------------------------------------------------------------|--|
| Load capacity                | (lb.) | 2640                                                                                          |  |
| The max. lifting height      | (in)  | 138"                                                                                          |  |
| Load center distance         | (in)  | 24                                                                                            |  |
| Fork length                  | (in)  | 45.3                                                                                          |  |
| Single fork width            | (in)  | 4                                                                                             |  |
| Overall fork width           | (in)  | 8.3-33.5                                                                                      |  |
| Lowered fork<br>height       | (in)  | 2.35                                                                                          |  |
| Fixed leg length             | (in)  | 36.5                                                                                          |  |
| Adjustable legs              | (in)  | 45.5-59.1                                                                                     |  |
| Turning radius               | (in)  | 52.6                                                                                          |  |
| Overall length               | (in)  | 70                                                                                            |  |
| Max Overall width            | (in)  | 61                                                                                            |  |
| Extended mast height         | (in)  | 154                                                                                           |  |
| Lowered mast<br>height       | (in)  | 92                                                                                            |  |
| Battery voltage (dimensions) | (in)  | 2×12V/100AH (10/6.6/8.5)                                                                      |  |
| Internal Charger             | (V/A) | 24V/15A                                                                                       |  |
| Lifting Motor                | (V/W) | 2.2kw. Lift speed,<br>laden/unladen:92/136mm/s<br>Lowering speed,<br>laden/unladen:112/98mm/s |  |
| Driving Motor                | (W)   | 0.75kw.Driving speed: laden/unladen:4.0/4.2km/h                                               |  |
| Service Weight               | (lb.) | 1450                                                                                          |  |