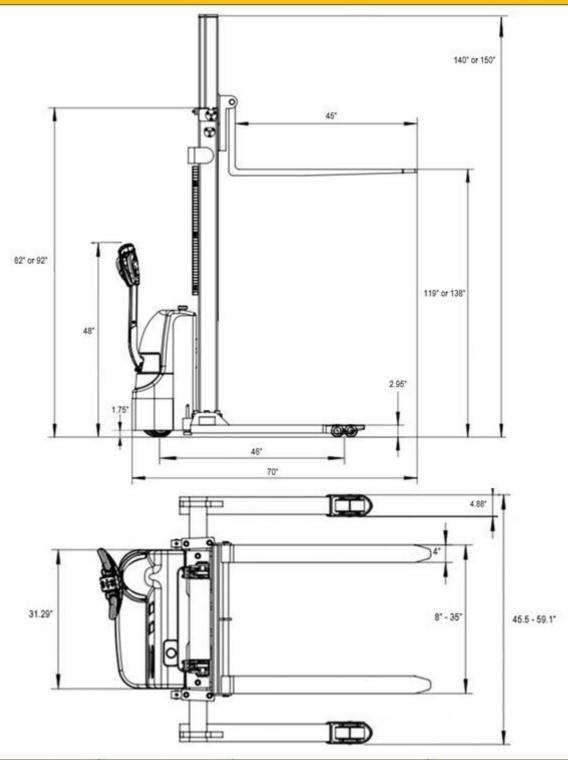

#### EB12E SERIES

Superior quality, maneuverable, compact, and durable for all your material handling applications. Ideal for small aisles and areas.

WEIGHT CAPACITY: 2640-3000 lbs. @ 24" load center

LIFT HEIGHT: 119.4" to 138" (9.95 ft. to 11.5 ft.)

FORK LENGTH: 45.3"

ADJUSTABLE OUTRIGGERS: 45.7" TO 59.1"

ADJUSTABLE FORKS: 8.3" TO 33.5"

MAST HEIGHT: 82" or 92" TURNING RADIUS: 52.6"

INTEGRAL BATTERY / CHARGER: (2)12V 100AH, 24-volt deep cycle maintenance-free batteries with Internal direct connect 110A 110VAC

## Walkie Straddle Stacker

| MODEL #   | MAST | LIFT HEIGHT | SERVICE WEIGHT |
|-----------|------|-------------|----------------|
| EB12E     | 82"  | 119.4"      | 1420lbs        |
| EB12E-138 | 92"  | 138"        | 1450lbs        |