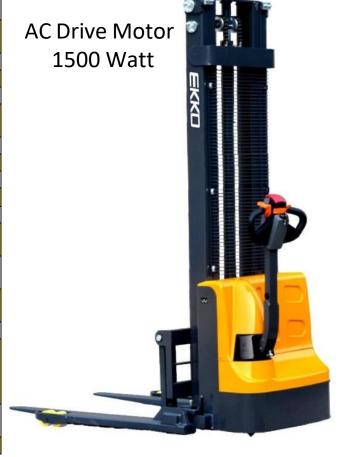

Made from high quality steel and components with durable quality drives to withstand any terrain, usage, impact and directional changes for the use of any application with confidence and assurance.

- · Load Capacity 3000 lb.
- Raised Height 145.67"
- Adjustable Forks 8.3-33.5"
- Adjustable Legs 45.7-59.1"
- Fork Length 45.3"
- Curtis Instrument Controller
- 24V AC Drive Motor 1500 Watt
- 24V Lift Motor
- Battery 2\*12V/120Ah
- Polyurethane Wheels
- Ergonomic Handle and Controls
- Steel Construction
- Robotic Welding
- 3 Year Limited Warranty

STABILITY: 4" x 2" polyurethane

LOAD WHEELS: (2) 4" x 3" polyurethane per outrigger

HYDRAULICS LIFTING MOTOR: 24V 2200 Watt lifting motor with hardened chrome moly steel for durability.

DRIVE MOTOR: 24V 750Watt drive motor for efficiency and high torque.