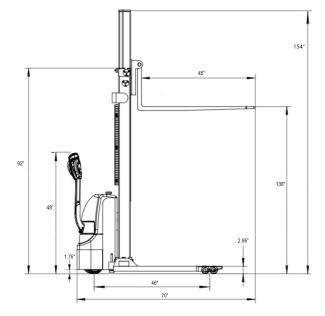

| Model                        |       | EB13E-138                                                                                         |  |  |
|------------------------------|-------|---------------------------------------------------------------------------------------------------|--|--|
| Load capacity                | (lb)  | 2800                                                                                              |  |  |
| The max. lifting height      | (in)  | 138"                                                                                              |  |  |
| Load center distance         | (in)  | 24                                                                                                |  |  |
| Fork length                  | (in)  | 45.3                                                                                              |  |  |
| Single fork width            | (in)  | 4                                                                                                 |  |  |
| Overall fork width           | (in)  | 8.3-33.5                                                                                          |  |  |
| Lowered fork height          | (in)  | 2.35                                                                                              |  |  |
| Fixed leg length             | (in)  | 36.5                                                                                              |  |  |
| Adjustable legs              | (in)  | 45.5-59.1                                                                                         |  |  |
| Turning radius               | (in)  | 52.6                                                                                              |  |  |
| Overall length               | (in)  | 70                                                                                                |  |  |
| Max Overall width            | (in)  | 61                                                                                                |  |  |
| Extended mast height         | (in)  | 154                                                                                               |  |  |
| Lowered mast height          | (in)  | 92                                                                                                |  |  |
| Battery voltage (dimensions) | (in)  | 2×12V/100AH (10/6.6/8.5)                                                                          |  |  |
| Internal Charger             | (V/A) | 24V/15A                                                                                           |  |  |
| Lifting Motor                | (V/W) | 2000 Watt, Lift speed,<br>laden/unladen:92/136mm/s<br>Lowering speed,<br>laden/unladen:112/98mm/s |  |  |
| Driving Motor                | (W)   | 750 Watt, Driving speed:<br>laden/unladen:4.0/4.2km/h                                             |  |  |
| Service Weight               | (lb)  | 1450                                                                                              |  |  |

# Walkie Straddle Stacker

| MODEL#    | MAST | LIFT HEIGHT | MAX MAST HEIGHT | SERVICE WEIGHT |
|-----------|------|-------------|-----------------|----------------|
| EB13E-138 | 92"  | 138"        | 154"            | 1450           |