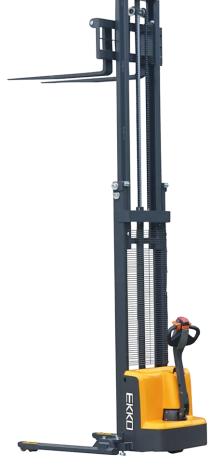

# WALKIE STRADDLE STACKER EB13E

- 2800 lbs. Capacity
- 119 in. Lift Height
- Narrow Aisles 8 ft.
- Adjustable Legs 45.5-59.1 in.
- Adjustable Forks 8.3-33.5 in.
- 24V Center Drive Motor
- Curtis Instrument Controller
- Batteries and Charger Included
- 3 Year Limited Warranty

# Superior quality, maneuverable, compact, and durable for all your material handling applications. Ideal for small aisles and areas.

WEIGHT CAPACITY: 2800 lbs. @ 24" load center

**LIFT HEIGHT:** 119 (9.95 ft)