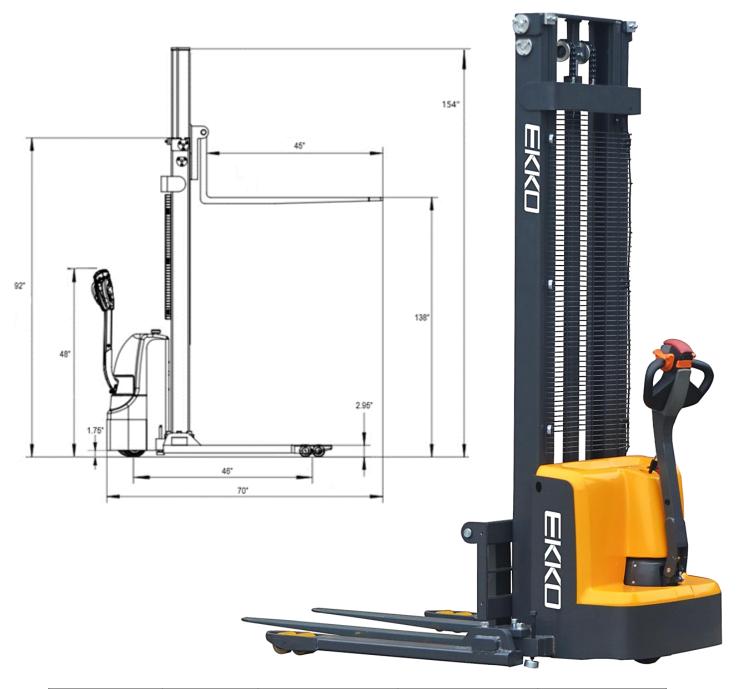

| Model                        |       | EB13E-138                                                                                         |  |  |
|------------------------------|-------|---------------------------------------------------------------------------------------------------|--|--|
| Load capacity                | (lb)  | 2800                                                                                              |  |  |
| The max. lifting height      | (in)  | 138"                                                                                              |  |  |
| Load center distance         | (in)  | 24                                                                                                |  |  |
| Fork length                  | (in)  | 45.3                                                                                              |  |  |
| Single fork width            | (in)  | 4                                                                                                 |  |  |
| Overall fork width           | (in)  | 8.3-33.5                                                                                          |  |  |
| Lowered fork height          | (in)  | 2.35                                                                                              |  |  |
| Fixed leg length             | (in)  | 36.5                                                                                              |  |  |
| Adjustable legs              | (in)  | 45.5-59.1                                                                                         |  |  |
| Turning radius               | (in)  | 52.6                                                                                              |  |  |
| Overall length               | (in)  | 70                                                                                                |  |  |
| Max Overall width            | (in)  | 61                                                                                                |  |  |
| Extended mast height         | (in)  | 154                                                                                               |  |  |
| Lowered mast height          | (in)  | 92                                                                                                |  |  |
| Battery voltage (dimensions) | (in)  | 2×12V/100AH (10/6.6/8.5)                                                                          |  |  |
| Internal Charger             | (V/A) | 24V/15A                                                                                           |  |  |
| Lifting Motor                | (V/W) | 2000 Watt, Lift speed,<br>laden/unladen:92/136mm/s<br>Lowering speed,<br>laden/unladen:112/98mm/s |  |  |
| Driving Motor                | (W)   | 750 Watt, Driving speed:<br>laden/unladen:4.0/4.2km/h                                             |  |  |
| Service Weight               | (lb)  | 1450                                                                                              |  |  |

FORK LENGTH: 45.3"

**ADJUSTABLE OUTRIGGERS: 45.7" - 59.1"** 

**ADJUSTABLE FORKS:** 8.3" - 33.5"

**MAST HEIGHT:** 92"

**TURNING RADIUS: 52.6"** 

BATTERY / CHARGER: 24V/100Ah, 24-volt

deep cycle maintenance-free batteries with internal direct connect 110A 110VAC plug-in automatic

# Walkie Straddle Stacker

| MODEL#    | MAST | LIFT HEIGHT | MAX MAST HEIGHT | SERVICE WEIGHT |
|-----------|------|-------------|-----------------|----------------|
| EB13E-138 | 92"  | 138"        | 154"            | 1450           |