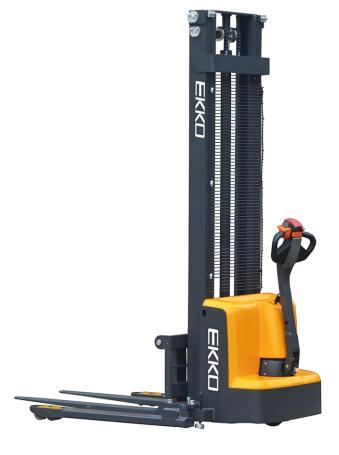

### **EB13E Full Powered Walkie Stacker**

The EKKO EB13E Electric Straddle Stacker is designed with the combination of the versatility of a forklift, reach truck and a walkie stacker. It is ideal for loading and unloading trucks, loading docks, stock rooms, manufacturing floors and warehousing.

Made from high quality steel and components with durable quality drives to withstand any terrain, usage, impact and directional changes for the use of any application with confidence and assurance.

- · Load Capacity 2800 lb
- Raised Height 119"
- Adjustable Forks 8.3-33.5"
- Adjustable Legs 45.7-59.1"
- Fork Length 45.3"
- Curtis Instrument Controller
- 24V Center Drive Motor
- · 24V Lift Motor
- Battery 2\*12V/100Ah
- Polyurethane Wheels
- Ergonomic Handle and Controls
- Steel Construction
- Robotic Welding
- 3 Year Limited Warranty