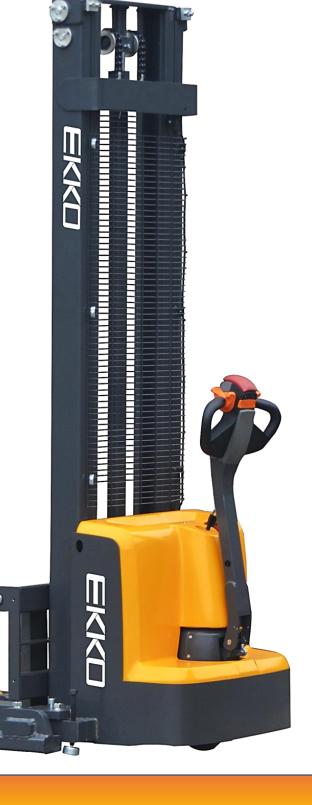

# WALKIE STRADDLE STACKER EB13E-138

3000 lbs. Capacity 138 in. Lift Height Narrow Aisles 8 ft. Adjustable Legs 45.5-59.1 in. Adjustable Forks 8.3-33.5 in. 24V Center Drive Motor **Curtis Instrument Controller Batteries and Charger Included** 3 Year Limited Warranty

#### EB13E-138 SERIES

Superior quality, maneuverable, compact, and durable for all your material handling applications. Ideal for small aisles and areas.

WEIGHT CAPACITY: 3000 lbs. @ 24" load center

**LIFT HEIGHT:** 138 (11.5 ft)