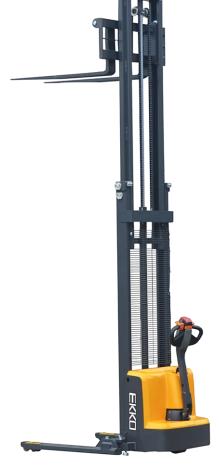

#### **EB13E-138 Full Powered Walkie Stacker**

The EKKO EB13E-138 Electric Straddle Stacker is designed with the combination of the versatility of a forklift, reach truck and a walkie stacker. It is ideal for loading and unloading trucks, loading docks, stock rooms, manufacturing floors and warehousing.

Made from high quality steel and components with durable quality drives to withstand any terrain, usage, impact and directional changes for the use of any application with confidence and assurance.

- · Load Capacity 2800 lb
- Raised Height 138"
- Adjustable Forks 8.3-33.5"
- Adjustable Legs 45.7-59.1"
- Fork Length 45.3"
- Curtis Instrument Controller
- 24V Center Drive Motor
- 24V Lift Motor
- Battery 2\*12V/100Ah
- Polyurethane Wheels
- Ergonomic Handle and Controls
- Steel Construction
- · Robotic Welding
- 3 Year Limited Warranty

| Model                        |       | EB13E-138                                                                                         |  |  |
|------------------------------|-------|---------------------------------------------------------------------------------------------------|--|--|
| Load capacity                | (lb)  | 2800                                                                                              |  |  |
| The max. lifting height      | (in)  | 138"                                                                                              |  |  |
| Load center distance         | (in)  | 24                                                                                                |  |  |
| Fork length                  | (in)  | 45.3                                                                                              |  |  |
| Single fork width            | (in)  | 4                                                                                                 |  |  |
| Overall fork width           | (in)  | 8.3-33.5                                                                                          |  |  |
| Lowered fork height          | (in)  | 2.35                                                                                              |  |  |
| Fixed leg length             | (in)  | 36.5                                                                                              |  |  |
| Adjustable legs              | (in)  | 45.5-59.1                                                                                         |  |  |
| Turning radius               | (in)  | 52.6                                                                                              |  |  |
| Overall length               | (in)  | 70                                                                                                |  |  |
| Max Overall width            | (in)  | 61                                                                                                |  |  |
| Extended mast height         | (in)  | 154                                                                                               |  |  |
| Lowered mast height          | (in)  | 92                                                                                                |  |  |
| Battery voltage (dimensions) | (in)  | 2×12V/100AH (10/6.6/8.5)                                                                          |  |  |
| Internal Charger             | (V/A) | 24V/15A                                                                                           |  |  |
| Lifting Motor                | (V/W) | 2000 Watt, Lift speed,<br>laden/unladen:92/136mm/s<br>Lowering speed,<br>laden/unladen:112/98mm/s |  |  |
| Driving Motor                | (W)   | 750 Watt, Driving speed:<br>laden/unladen:4.0/4.2km/h                                             |  |  |
| Service Weight               | (lb)  | 1450                                                                                              |  |  |