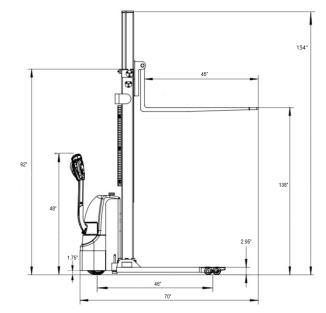

| Model                        |       | EB13E                                                                                             |  |  |
|------------------------------|-------|---------------------------------------------------------------------------------------------------|--|--|
| Load capacity                | (lb)  | 2800                                                                                              |  |  |
| The max. lifting height      | (in)  | 119"                                                                                              |  |  |
| Load center distance         | (in)  | 24                                                                                                |  |  |
| Fork length                  | (in)  | 45.3                                                                                              |  |  |
| Single fork width            | (in)  | 4                                                                                                 |  |  |
| Overall fork width           | (in)  | 8.3-33.5                                                                                          |  |  |
| Lowered fork<br>height       | (in)  | 2.35                                                                                              |  |  |
| Fixed leg length             | (in)  | 36.5                                                                                              |  |  |
| Adjustable legs              | (in)  | 45.5-59.1                                                                                         |  |  |
| Turning radius               | (in)  | 52.6                                                                                              |  |  |
| Overall length               | (in)  | 70                                                                                                |  |  |
| Max Overall width            | (in)  | 61                                                                                                |  |  |
| Extended mast height         | (in)  | 135                                                                                               |  |  |
| Lowered mast height          | (in)  | 82                                                                                                |  |  |
| Battery voltage (dimensions) | (in)  | 2×12V/100AH (10/6.6/8.5)                                                                          |  |  |
| Internal Charger             | (V/A) | 24V/15A                                                                                           |  |  |
| Lifting Motor                | (V/W) | 2000 Watt, Lift speed,<br>laden/unladen:92/136mm/s<br>Lowering speed,<br>laden/unladen:112/98mm/s |  |  |
| Driving Motor                | (W)   | 750 Watt, Driving speed:<br>laden/unladen:4.0/4.2km/h                                             |  |  |
| Service Weight               | (lb)  | 1450                                                                                              |  |  |

# Walkie Straddle Stacker

| MODEL#    | MAST | LIFT HEIGHT | MAX MAST HEIGHT | SERVICE WEIGHT |
|-----------|------|-------------|-----------------|----------------|
| EB13E-138 | 92"  | 138"        | 154"            | 1450           |
| EB13E     | 82"  | 119:        | 143"            | 1420           |