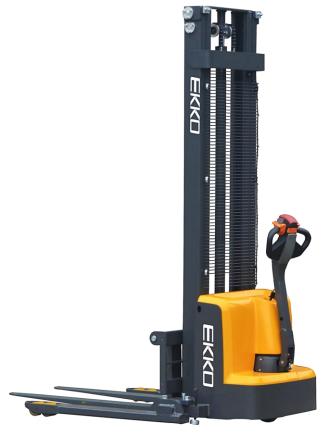

#### **EB13E-138 Full Powered Walkie Stacker**

The EKKO EB13E-138 Electric Straddle Stacker is designed with the combination of the versatility of a forklift, reach truck and a walkie stacker. It is ideal for loading and unloading trucks, loading docks, stock rooms, manufacturing floors and warehousing.

Made from high quality steel and components with durable quality drives to withstand any terrain, usage, impact and directional changes for the use of any application with confidence and assurance.

- · Load Capacity 2800 lb
- Raised Height 138"
- Adjustable Forks 8.3-33.5"
- Adjustable Legs 45.7-59.1"
- Fork Length 45.3"
- Curtis Instrument Controller
- 24V Center Drive Motor
- 24V Lift Motor
- Battery 2\*12V/100Ah
- Polyurethane Wheels
- Ergonomic Handle and Controls
- Steel Construction
- · Robotic Welding
- 3 Year Limited Warranty