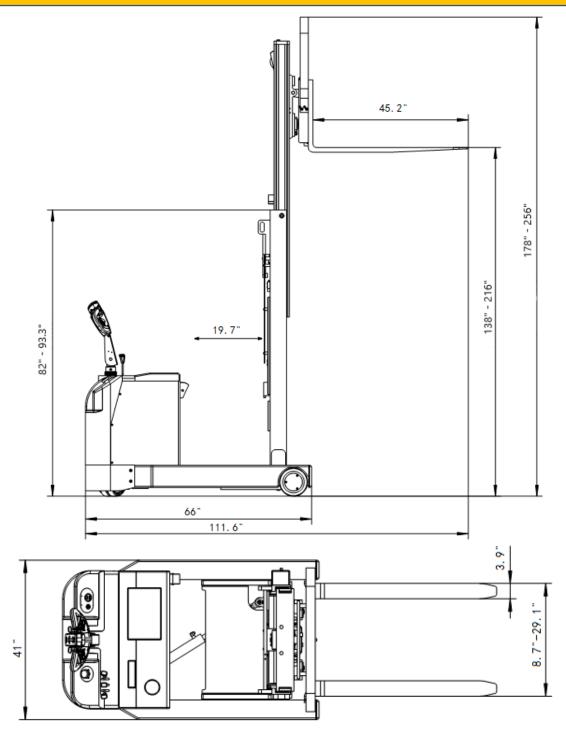

# Superior quality, maneuverable, compact, and durable for all your material handling applications. Ideal for small aisles and areas.

WEIGHT CAPACITY: 3300 lbs. @ 24" load center

**LIFT HEIGHT:** 138" or 216" (11.5 ft. or 18 ft)

FORK LENGTH: 45.2"

MAST HEIGHT: 82" or 93.3"

**TURNING RADIUS: 67"** 

**TILT:** 2/5 degree

**EXTENDED REACH: 19.7"** 

INTEGRAL BATTERY / CHARGER: 24V 270-400AH, 24-volt Industrial batteries with external direct connect 110A 110VAC plug-in automatic 24V/30A

charger (both Included)

**BRAKING:** Electromagnetic Brakes

SPEED TRAVEL: 3.7 mph empty; 3.5 mph loaded

**LIFTING SPEED:** 5.1 ips empty; 4 ips loaded

**LOWERING SPEED:** 4.7 ips empty; 5.3 ips loaded

**DRIVE WHEELS:** 8.25" x 2.5" cushion

## Walkie Reach Truck

| MODEL# | MAST | LIFT HEIGHT | MAX MAST HEIGHT | TOTAL LENGTH | SERVICE WEIGHT |
|--------|------|-------------|-----------------|--------------|----------------|
| EH15T  | 82"  | 138"        | 178"            | 111.6"       | 4200           |
| EH15TH | 93.3 | 216"        | 256"            | 111.6"       | 4915           |