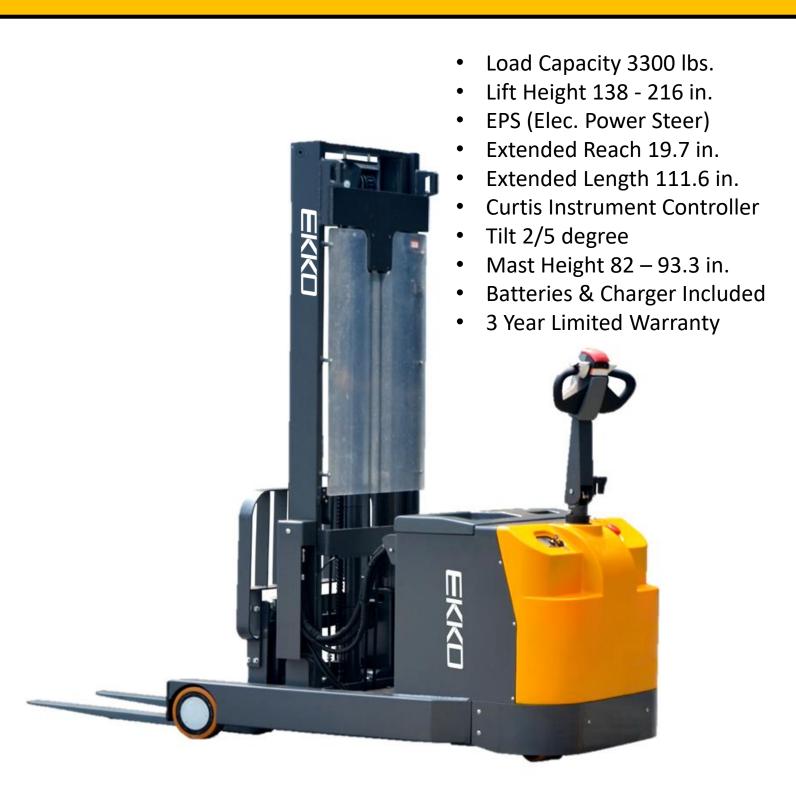

Made from high quality steel and components with durable quality drives to withstand any terrain, usage, impact and directional changes for the use of any application with confidence and assurance.

- Load Capacity 3300 lb.
- Raised Height 216" (18ft)
- Reach Distance of 19.7"
- Free Lift 68"
- Adjustable Forks 8.7-29.7
- Fork Length 45.2"
- Curtis Instrument Control
- EPS (Electronic Power Ste
- 24V AC Drive Motor
- 24V Lift Motor
- Battery 24V/400Ah
- Polyurethane Wheels
- Ergonomic Handle and Co.,
- · Steel Construction
- · Robotic Welding
- Charger
- 3 Year Limited Warranty