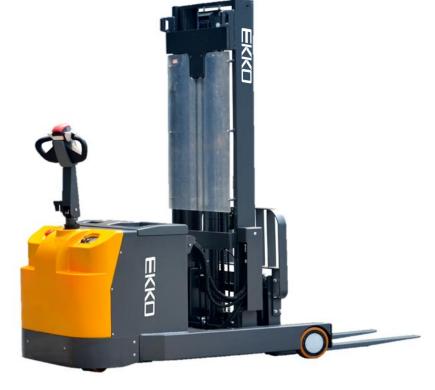

# WALKIE REACH TRUCK EH15T SERIES

#### **EH15T SERIES**

# Superior quality, maneuverable, compact, and durable for all your material handling applications. Ideal for small aisles and areas.

WEIGHT CAPACITY: 3300 lbs. @ 24" load center

**LIFT HEIGHT:** 138" or 216" (11.5 ft. or 18 ft)