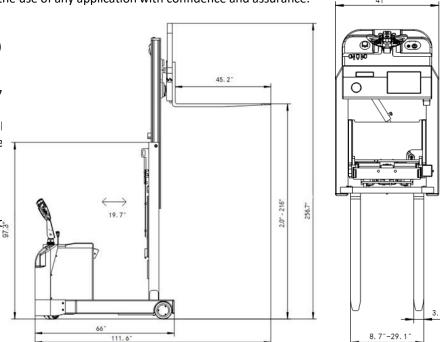

### **EH15TH Moving Mast Walkie Reach Truck**

| Model                            |        | EH15TH       |
|----------------------------------|--------|--------------|
| Lift                             |        | Electric     |
| Drive                            |        | Electric     |
| Load capacity                    | (lb.)  | 3300         |
| Load center distance             | (in)   | 24           |
| Lifting height                   | (in)   | 216          |
| Free Lift                        | (in)   | 68"          |
| Lowered mast height              | (in)   | 97.3         |
| Overall length                   | (in)   | 111.6        |
| Overall width                    | (in)   | 41           |
| Fork size,<br>Thick/Width/Length | (in)   | 1.4/4/45.2   |
| Fork adjust width                | (in)   | 8.7-28       |
| Reach Distance                   | (in)   | 19.7         |
| Turning radius                   | (in)   | 67           |
| Charger                          | (V/A)  | 24V/50A      |
| Driving Motor                    | (V/W)  | AC 24V/2.5kw |
| EPS Steering Motor               | (V/W)  | 24/200W      |
| Lifting Motor                    | (V/W)  | 24V/3000W    |
| Battery voltage                  | (V/Ah) | 24V/400Ah    |
| Service Weight                   | (lb.)  | 4915         |
|                                  |        |              |

FORK LENGTH: 45.2"

MAST HEIGHT: 82" or 93.3"

**TURNING RADIUS: 67"** 

**TILT:** 2/5 degree

**EXTENDED REACH: 19.7"** 

INTEGRAL BATTERY / CHARGER: 24V 270-400AH, 24-volt Industrial batteries with external direct connect 110A 110VAC plug-in automatic 24V/30A

## Walkie Reach Truck

| MODEL# | MAST | LIFT HEIGHT | MAX MAST HEIGHT | TOTAL LENGTH | SERVICE WEIGHT |
|--------|------|-------------|-----------------|--------------|----------------|
| EH15T  | 82"  | 138"        | 178"            | 111.6"       | 4200           |
| EH15TH | 93.3 | 216"        | 256"            | 111.6"       | 4915           |