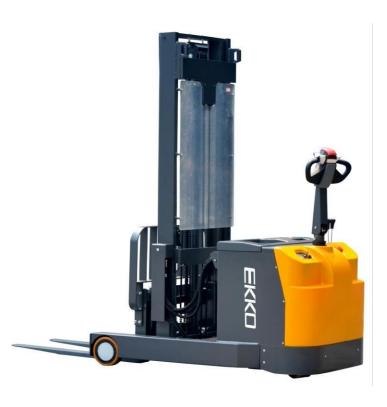

### **EH15TH Moving Mast Walkie Reach Truck**

| Model                            |        | EH15TH       |
|----------------------------------|--------|--------------|
| Lift                             |        | Electric     |
| Drive                            |        | Electric     |
| Load capacity                    | (lb.)  | 3300         |
| Load center distance             | (in)   | 24           |
| Lifting height                   | (in)   | 216          |
| Free Lift                        | (in)   | 68"          |
| Lowered mast height              | (in)   | 97.3         |
| Overall length                   | (in)   | 111.6        |
| Overall width                    | (in)   | 41           |
| Fork size,<br>Thick/Width/Length | (in)   | 1.4/4/45.2   |
| Fork adjust width                | (in)   | 8.7-28       |
| Reach Distance                   | (in)   | 19.7         |
| Turning radius                   | (in)   | 67           |
| Charger                          | (V/A)  | 24V/50A      |
| Driving Motor                    | (V/W)  | AC 24V/2.5kw |
| EPS Steering Motor               | (V/W)  | 24/200W      |
| Lifting Motor                    | (V/W)  | 24V/3000W    |
| Battery voltage                  | (V/Ah) | 24V/400Ah    |
| Service Weight                   | (lb.)  | 4915         |
|                                  |        |              |

The EKKO EH15TH Moving Mast Walkie Reach Truck is designed with the combination of the versatility of a forklift, reach truck and a walkie stacker. It is ideal for loading and unloading trucks, loading docks, stock rooms, manufacturing floors and warehousing.

Made from high quality steel and components with durable quality drives to withstand any terrain, usage, impact and directional changes for the use of any application with confidence and assurance.

- Load Capacity 3300 lb.
- Raised Height 216" (18ft)
- Reach Distance of 19.7"
- Free Lift 68"
- Adjustable Forks 8.7-29.7
- Fork Length 45.2"
- Curtis Instrument Control
- EPS (Electronic Power Ste
- 24V AC Drive Motor
- 24V Lift Motor
- Battery 24V/400Ah
- Polyurethane Wheels
- Ergonomic Handle and Co.,
- · Steel Construction
- · Robotic Welding
- Charger
- 3 Year Limited Warranty