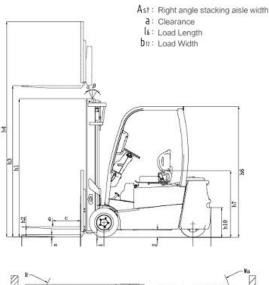

## **EK18A-212LI 3 Wheel Electric Forklift**

| Model                                       |        | EK18A-212Li  |
|---------------------------------------------|--------|--------------|
| Lift                                        |        | Electric     |
| Drive                                       |        | Electric     |
| Load capacity                               | (lb.)  | 4,000        |
| Load center distance                        | (in)   | 24           |
| Wheel base                                  | (in)   | 55.1         |
| Lifting height                              | (in)   | 212          |
| Free lifting height                         | (in)   | 46.5         |
| Lowered mast height                         | (in)   | 95.5         |
| Mast/Fork carriage tilt<br>forward/backward | (°)    | 3/5          |
| Side Shifting Forks                         |        | 3-way valve  |
| Overall length                              | (in)   | 116.9        |
| Overall width                               | (in)   | 44.1         |
| Fork size                                   | (in)   | 42           |
| Fork adjust width                           | (in)   | 8.7-29       |
| Turning radius                              | (in)   | 65.9         |
| Max gradient performance,<br>laden/unladen  | (%)    | 22/30        |
| Lift speed, laden/unladen                   | (fpm)  | 78.7/118.1   |
| Lowering speed, laden/unladen               | (fpm)  | 114.2/98.4   |
| Charger                                     |        | Included     |
| Driving Motor                               |        | AMOSFET      |
| Lifting Motor                               | (HP)   | 18.8         |
| Battery voltage                             | (V/Ah) | 80V/202Ah Li |
| Service Weight                              | (lb.)  | 8,105        |