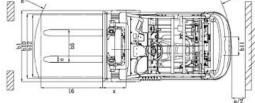

## **EK18A-212LI 3 Wheel Electric Forklift**

| Model                                       |        | EK18A-212Li  |
|---------------------------------------------|--------|--------------|
| Lift                                        |        | Electric     |
| Drive                                       |        | Electric     |
| Load capacity                               | (lb.)  | 4,000        |
| Load center distance                        | (in)   | 24           |
| Wheel base                                  | (in)   | 55.1         |
| Lifting height                              | (in)   | 212          |
| Free lifting height                         | (in)   | 46.5         |
| Lowered mast height                         | (in)   | 95.5         |
| Mast/Fork carriage tilt<br>forward/backward | (°)    | 3/5          |
| Side Shifting Forks                         |        | 3-way valve  |
| Overall length                              | (in)   | 116.9        |
| Overall width                               | (in)   | 44.1         |
| Fork size                                   | (in)   | 42           |
| Fork adjust width                           | (in)   | 8.7-29       |
| Turning radius                              | (in)   | 65.9         |
| Max gradient performance,<br>laden/unladen  | (%)    | 22/30        |
| Lift speed, laden/unladen                   | (fpm)  | 78.7/118.1   |
| Lowering speed, laden/unladen               | (fpm)  | 114.2/98.4   |
| Charger                                     |        | Included     |
| Driving Motor                               |        | AMOSFET      |
| Lifting Motor                               | (HP)   | 18.8         |
| Battery voltage                             | (V/Ah) | 80V/202Ah Li |
| Service Weight                              | (lb.)  | 8,105        |