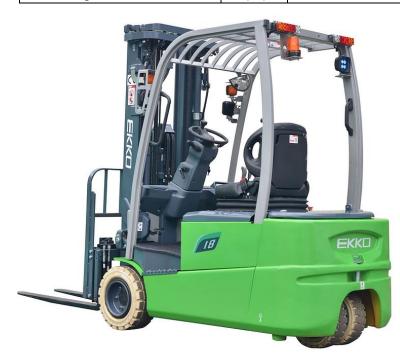

The EKKO E18A-189LI 3 Wheel Lithium Forklift is designed for use for all your material handling demands. It is ideal for loading and unloading trucks, loading docks, stock rooms, manufacturing floors and warehousing.

Made from high quality steel and components with durable quality drives to withstand any terrain, usage, impact and directional changes for the use of any application with confidence and assurance.

- Load Capacity 4000 lb.
- Raised Height 212" (17.66ft)
- Side Shifting Forks
- Free Lift 46.5"
- Adjustable Forks
- Hydraulic Steering
- $\circ$  ZAPI controller
- Battery 80V/202Ah Lithium (included)
- $\circ$  Solid Pneumatic Tires
- $\circ$   $\,$  Ergonomic Handle and Controls  $\,$
- Steel Construction
- $\circ$  Robotic Welding
- Charger Included
- o 3 Year Limited Warranty