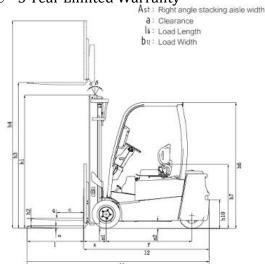

# 3-WHEEL ELECTRIC FORKLIFT EK15A-189Li SERIES

- Load Capacity 3300 lbs.
- Lift Height 189"
- Side-Shift
- Free Lift 62.56"
- EPS (Elec. Power Steer)

Overall Width 36.1" 106.6" Length

- Curtis Controller
- Tilt 2/5 degree
- Mast Height 83.54 in.
- Overhead Guard 77.95 in.
- Batteries & Charger
- Lithium-Ion Battery

### EK15A-189Li

Superior quality, maneuverable, compact, and durable for all your material handling applications. Ideal for small aisles and areas.

WEIGHT CAPACITY: 3300 lbs. @ 23.6" load center

LIFT HEIGHT: 189" (15.75 ft) 3 Stage

SIDE-SHIFT

Forks: 1.4" X 4"X 45"

**MAST LOWERED HEIGHT: 83.54"** 

"Works in a 9.5 ft aisle with standard pallets"

**TURNING RADIUS: 53.07** 

FREE LIFT: 62.56"

TILT: 2 degrees back/5 degrees forward

**LITHIUM BATTERY / CHARGER:** 24 Volt with 110 plug in

## 3-Wheel Electric Forklift

| MODEL#      | MAST   | LIFT HEIGHT | MAX MAST HEIGHT | TOTAL LENGTH | SERVICE WEIGHT |
|-------------|--------|-------------|-----------------|--------------|----------------|
| EK15A-189Li | 83.54" | 189"        | 226.34"         | 111.1"       | 5560 lbs.      |