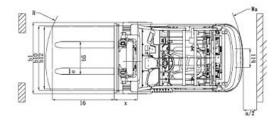

# 3-WHEEL ELECTRIC FORKLIFT EK15A-189Li SERIES

- Load Capacity 3300 lbs.
- Lift Height 189"
- Side-Shift
- Free Lift 62.56"
- EPS (Elec. Power Steer)

Overall Width 36.1" 106.6" Length

- Curtis Controller
- Tilt 2/5 degree
- Mast Height 83.54 in.
- Overhead Guard 77.95 in.
- Batteries & Charger
- Lithium-Ion Battery

### EK15A-189Li

Superior quality, maneuverable, compact, and durable for all your material handling applications. Ideal for small aisles and areas.

WEIGHT CAPACITY: 3300 lbs. @ 23.6" load center

LIFT HEIGHT: 189" (15.75 ft) 3 Stage

SIDE-SHIFT

Forks: 1.4" X 4"X 45"

**MAST LOWERED HEIGHT: 83.54"** 

"Works in a 9.5 ft aisle with standard pallets"

**TURNING RADIUS: 53.07** 

FREE LIFT: 62.56"

TILT: 2 degrees back/5 degrees forward

**LITHIUM BATTERY / CHARGER:** 24 Volt with 110 plug in