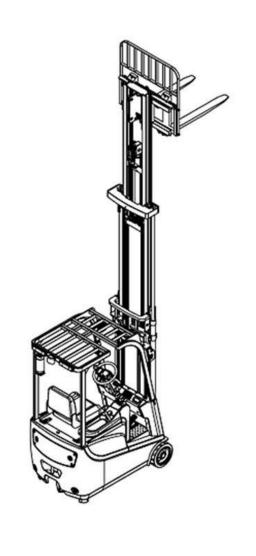

## 3-Wheel Electric Forklift

### EK15A-189Li

Superior quality, maneuverable, compact, and durable for all your material handling applications. Ideal for small aisles and areas.

WEIGHT CAPACITY: 3300 lbs. @ 23.6" load center

LIFT HEIGHT: 189" (15.75 ft) 3 Stage