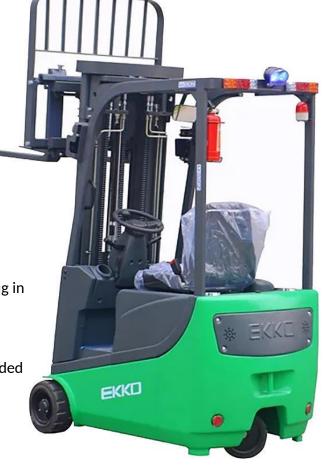

The EKKO E18A-189LI 3 Wheel Lithium Forklift is designed for use for all your material handling demands. It is ideal for loading and unloading trucks, loading docks, stock rooms, manufacturing floors and warehousing.

Made from high quality steel and components with durable quality drives to withstand any terrain, usage, impact and directional changes for the use of any application with confidence and assurance.

- Load Capacity 4000 lb.
- Raised Height 189" (15.75ft)
- Side Shifting Forks
- o Free Lift 46.5"
- o Adjustable Forks
- Hydraulic Steering
- o ZAPI controller
- o Battery 80V/202Ah Lithium (included)
- Solid Pneumatic Tires
- o Ergonomic Handle and Controls
- o Steel Construction
- Robotic Welding
- o Charger Included
- 3 Year Limited Warranty