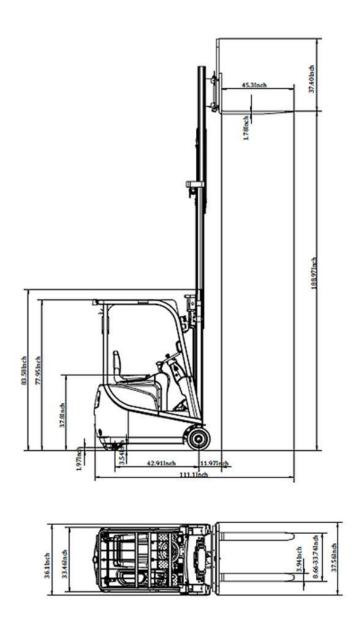

# 3-WHEEL ELECTRIC FORKLIFT EK15A-189Li SERIES

- Load Capacity 3300 lbs.
- Lift Height 189"
- Side-Shift
- Free Lift 62.56"
- EPS (Elec. Power Steer)

Overall Width 36.1" 106.6" Length

- Curtis Controller
- Tilt 2/5 degree
- Mast Height 83.54 in.
- Overhead Guard 77.95 in.
- Batteries & Charger
- Lithium-Ion Battery

### EK15A-189Li

Superior quality, maneuverable, compact, and durable for all your material handling applications. Ideal for small aisles and areas.

WEIGHT CAPACITY: 3300 lbs. @ 23.6" load center

LIFT HEIGHT: 189" (15.75 ft) 3 Stage

SIDE-SHIFT

Forks: 1.4" X 4"X 45"

**MAST LOWERED HEIGHT: 83.54"** 

"Works in a 9.5 ft aisle with standard pallets"

**TURNING RADIUS: 53.07** 

FREE LIFT: 62.56"

TILT: 2 degrees back/5 degrees forward

**LITHIUM BATTERY / CHARGER:** 24 Volt with 110 plug in

## 3-Wheel Electric Forklift

| MODEL#      | MAST   | LIFT HEIGHT | MAX MAST HEIGHT | TOTAL LENGTH | SERVICE WEIGHT |
|-------------|--------|-------------|-----------------|--------------|----------------|
| EK15A-189Li | 83.54" | 189"        | 226.34"         | 111.1"       | 5560 lbs.      |