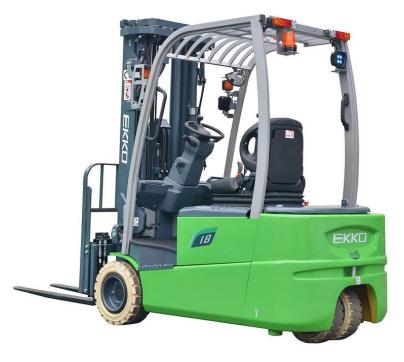

#### **EK18A-189LI 3 Wheel Electric Forklift**

| Model                                    |       | EK18A-189Li  |  |
|------------------------------------------|-------|--------------|--|
| Lift                                     |       | Electric     |  |
| Drive                                    |       | Electric     |  |
| Load capacity                            | (lb.) | 4,000        |  |
| Load center distance                     | (in)  | 24           |  |
| Wheel base                               | (in)  | 55.1         |  |
| Lifting height                           | (in)  | 189          |  |
| Free lifting height                      | (in)  | 46.5         |  |
| Lowered mast height                      | (in)  | 86.2         |  |
| Mast/Fork carriage tilt forward/backward | (°)   | 3/5          |  |
| Side Shifting Forks                      |       | 3-way valve  |  |
| Overall length                           | (in)  | 116.9        |  |
| Overall width                            | (in)  | 44.1         |  |
| Fork size                                | (in)  | 42           |  |
| Fork adjust width                        | (in)  | 8.7-29       |  |
| Turning radius                           | (in)  | 65.9         |  |
| Max gradient performance, laden/unladen  | (%)   | 22/30        |  |
| Lift speed, laden/unladen                | (fpm) | 78.7/118.1   |  |
| Lowering speed, laden/unladen            | (fpm) | 114.2/98.4   |  |
| Charger                                  |       | Included     |  |
| Driving Motor                            |       | AMOSFET      |  |
| Lifting Motor                            | (HP)  | 18.8         |  |
| attery voltage (V/Ah)                    |       | 80V/202Ah Li |  |
| Service Weight                           | (lb.) | 7,341        |  |

The EKKO E18A-189LI 3 Wheel Lithium Forklift is designed for use for all your material handling demands. It is ideal for loading and unloading trucks, loading docks, stock rooms, manufacturing floors and warehousing.

Made from high quality steel and components with durable quality drives to withstand any terrain, usage, impact and directional changes for the use of any application with confidence and assurance.

- Load Capacity 4000 lb.
- Raised Height 189" (15.75ft)
- Side Shifting Forks
- o Free Lift 46.5"
- o Adjustable Forks
- Hydraulic Steering
- o ZAPI controller
- o Battery 80V/202Ah Lithium (included)
- Solid Pneumatic Tires
- o Ergonomic Handle and Controls
- o Steel Construction
- Robotic Welding
- o Charger Included
- 3 Year Limited Warranty