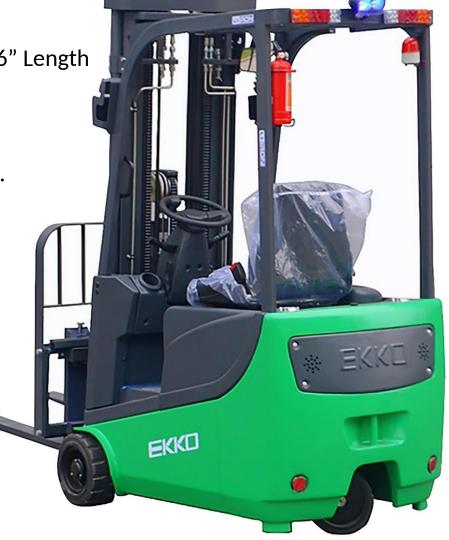

# 3-WHEEL ELECTRIC FORKLIFT EK15A-189Li SERIES

- Load Capacity 3300 lbs.
- Lift Height 189"
- Side-Shift
- Free Lift 62.56"
- EPS (Elec. Power Steer)

Overall Width 36.1" 106.6" Length

- Curtis Controller
- Tilt 2/5 degree
- Mast Height 83.54 in.
- Overhead Guard 77.95 in.
- Batteries & Charger
- Lithium-Ion Battery

### EK15A-189Li

Superior quality, maneuverable, compact, and durable for all your material handling applications. Ideal for small aisles and areas.

WEIGHT CAPACITY: 3300 lbs. @ 23.6" load center

LIFT HEIGHT: 189" (15.75 ft) 3 Stage

**REAR SINGLE DRIVE MOTOR: 1.7kw** 

AC CURTIS CONTROLLER: With "Safety Diagnostic Self Check" on electrical system before operating unit.

LIGHTING: LED Head lights, Brake lights, Strobe light and Pedestrian blue light.

**OPERATOR CONTROLS:** EPS (Electric Power Steering), tilt lifting, lowering, side shifting forks, horn functions are in the ergonomic operator compartment; Led lighting. Complete digital display, with digital battery discharge indicator. rear mirror, and fire extinguisher