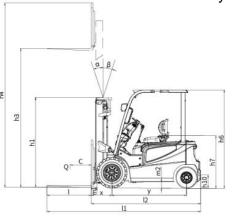

## **EK20G-LI 4 Wheel Lithium Forklift**

| Model                                    |        | EK20G-LI             |
|------------------------------------------|--------|----------------------|
| Lift                                     |        | Lithium              |
| Drive                                    |        | Sit-Down             |
| Load capacity                            | (lb.)  | 4500                 |
| Load center distance                     | (in)   | 20                   |
| Wheelbase                                | (in)   | 65.4                 |
| Lifting height                           | (in)   | 189                  |
| Free lifting height                      | (in)   | 47.48                |
| Lowered mast height                      | (in)   | 79                   |
| Mast/Fork carriage tilt forward/backward | (°)    | 6/6                  |
| Side Shift                               |        | 3-way valve          |
| Overall length                           | (in)   | 133                  |
| Overall width                            | (in)   | 46.45                |
| Fork Size,                               | (in)   | 42                   |
| Tire Material                            |        | Solid Pneumatic      |
| Turning radius                           | (in)   | 85                   |
| Drive speed<br>Laden/unladen             | (mph)  | 9/9.3                |
| Ground Clearance at mast                 | (in)   | 3.95                 |
| ZAPI Controller                          |        | ZAPI                 |
| Battery voltage                          | (V/Ah) | 80V/202AH<br>Lithium |
| Service Weight                           | (lb.)  | 9,420                |