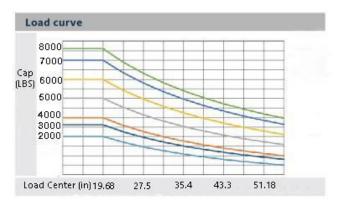

| (V/Ah) | 80V/202AH<br>Lithium |
| Service Weight                           | (lb.)  | 9,420                |

The EKKO EK20G-LI 4 Wheel Electric Forklift is designed for use for all your material handling demands. It is ideal for loading and unloading trucks, loading docks, stock rooms, manufacturing floors and warehousing.

Made from high quality steel and components with durable quality drives to withstand any terrain, usage, impact and directional changes for the use of any application with confidence and assurance.

- Load Capacity 4500 lb.
- Raised Height 189" (15.75ft)
- Side Shifting Forks
- ZAPI Controller
- o Battery 80/202 Ah Lithium
- Solid Pneumatic Tires
- Ergonomic Handle and Controls

3-Phase 480V Charger (optional 220V & 110V)

3 Year Limited Warranty