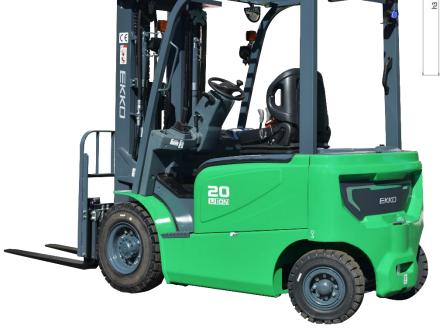

The EKKO EK20G-LI 4 Wheel Electric Forklift is designed for use for all your material handling demands. It is ideal for loading and unloading trucks, loading docks, stock rooms, manufacturing floors and warehousing.

Made from high quality steel and components with durable quality drives to withstand any terrain, usage, impact and directional changes for the use of any application with confidence and assurance.

- Load Capacity 4500 lb.
- Raised Height 189" (15.75ft)
- Side Shifting Forks
- ZAPI Controller
- o Battery 80/202 Ah Lithium
- Solid Pneumatic Tires
- Ergonomic Handle and Controls