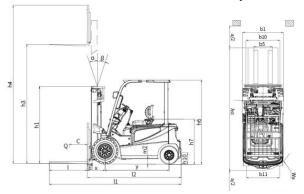

## **EK20GS 4 Wheel Electric Forklift**

| Model                                    |        | EK20GS                                   |
|------------------------------------------|--------|------------------------------------------|
| Lift                                     |        | Electric                                 |
| Drive                                    |        | Sit-Down                                 |
| Load capacity                            | (lb.)  | 4500                                     |
| Load center distance                     | (in)   | 20                                       |
| Wheelbase                                | (in)   | 65.4                                     |
| Lifting height                           | (in)   | 189                                      |
| Free lifting height                      | (in)   | 47.48                                    |
| Lowered mast height                      | (in)   | 79                                       |
| Mast/Fork carriage tilt forward/backward | (°)    | 6/6                                      |
| Side Shift                               |        | 3-way valve                              |
| Overall length                           | (in)   | 133                                      |
| Overall width                            | (in)   | 46.45                                    |
| Fork size,                               | (in)   | 42                                       |
| Min Outside Turning radius               | (in)   | 85                                       |
| Service Brake                            |        | Hydraulic foot<br>pedal                  |
| Tires                                    |        | Solid Pneumatic<br>Tire                  |
| ZAPI Controller                          |        | ZAPI                                     |
| Charger                                  | (V/A)  | Standard 480v<br>3phase<br>Optional 220V |
| Battery voltage                          | (V/Ah) | 48V/600AH LEAD<br>ACID                   |
| Service Weight                           | (lb.)  | 9,620                                    |