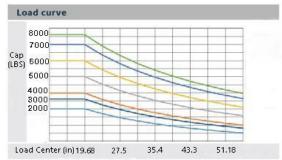

## **EK20GS 4 Wheel Electric Forklift**

| Model                                    |        | EK20GS                                   |
|------------------------------------------|--------|------------------------------------------|
| Lift                                     |        | Electric                                 |
| Drive                                    |        | Sit-Down                                 |
| Load capacity                            | (lb.)  | 4500                                     |
| Load center distance                     | (in)   | 20                                       |
| Wheelbase                                | (in)   | 65.4                                     |
| Lifting height                           | (in)   | 189                                      |
| Free lifting height                      | (in)   | 47.48                                    |
| Lowered mast height                      | (in)   | 79                                       |
| Mast/Fork carriage tilt forward/backward | (°)    | 6/6                                      |
| Side Shift                               |        | 3-way valve                              |
| Overall length                           | (in)   | 133                                      |
| Overall width                            | (in)   | 46.45                                    |
| Fork size,                               | (in)   | 42                                       |
| Min Outside Turning radius               | (in)   | 85                                       |
| Service Brake                            |        | Hydraulic foot<br>pedal                  |
| Tires                                    |        | Solid Pneumatic<br>Tire                  |
| ZAPI Controller                          |        | ZAPI                                     |
| Charger                                  | (V/A)  | Standard 480v<br>3phase<br>Optional 220V |
| Battery voltage                          | (V/Ah) | 48V/600AH LEAD<br>ACID                   |
| Service Weight                           | (lb.)  | 9,620                                    |