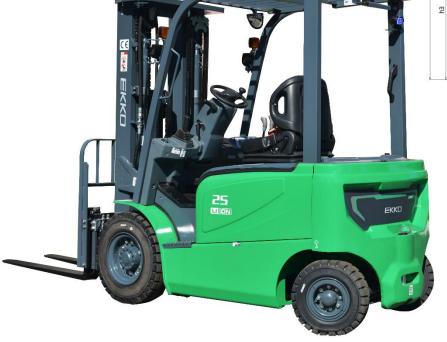

The EKKO EK25G-LI 4 Wheel Electric Forklift is designed for use for all your material handling demands. It is ideal for loading and unloading trucks, loading docks, stock rooms, manufacturing floors and warehousing.

Made from high quality steel and components with durable quality drives to withstand any terrain, usage, impact and directional changes for the use of any application with confidence and assurance.

- Load Capacity 5000 lb.
- Raised Height 189" (15.75ft)
- Side Shifting Forks
- Free Lift 47.48"
- o Fork Length 42"
- ZAPI Controller
- o Battery 80/202 Ah Lithium
- Solid Pneumatic Tires