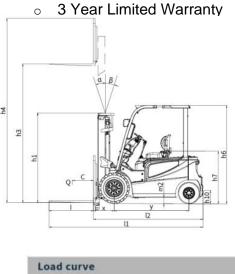

## **EK25G-LI 4 Wheel Lithium Forklift**

| Model                                      |        | EK25G-LI             |
|--------------------------------------------|--------|----------------------|
| Lift                                       |        | Lithium              |
| Drive                                      |        | Sit-Down             |
| Load capacity                              | (lb.)  | 4500                 |
| Load center distance                       | (in)   | 20                   |
| Wheelbase                                  | (in)   | 65.35                |
| Lifting height                             | (in)   | 189                  |
| Free lifting height                        | (in)   | 47.48                |
| Lowered mast height                        | (in)   | 83                   |
| Mast/Fork carriage tilt forward/backward   | (°)    | 6/6                  |
| Side Shift                                 |        | 3-way valve          |
| Overall length                             | (in)   | 137.95               |
| Overall width                              | (in)   | 46.45                |
| Fork Size,                                 | (in)   | 42                   |
| Tire Material                              |        | Solid Pneumatic      |
| Turning radius                             | (in)   | 84.2                 |
| Max Gradient Performance,<br>laden/unladen | (%)    | 15/25                |
| Fork Adjust Width                          | (in)   | 8.7-29               |
| ZAPI Controller                            |        | ZAPI                 |
| Battery voltage                            | (V/Ah) | 80V/202AH<br>Lithium |
| Service Weight                             | (lb.)  | 9,782                |

3-Phase 480V Charger (optional 220V & 110V)

Cap (LBS) 6000 4000 2000 Load Center (in) 19,68 27.5 35.4 43.3 51.18