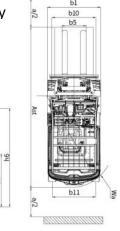

## **EK25G-LI 4 Wheel Lithium Forklift**

| Model                                      |        | EK25G-LI             |
|--------------------------------------------|--------|----------------------|
| Lift                                       |        | Lithium              |
| Drive                                      |        | Sit-Down             |
| Load capacity                              | (lb.)  | 4500                 |
| Load center distance                       | (in)   | 20                   |
| Wheelbase                                  | (in)   | 65.35                |
| Lifting height                             | (in)   | 189                  |
| Free lifting height                        | (in)   | 47.48                |
| Lowered mast height                        | (in)   | 83                   |
| Mast/Fork carriage tilt forward/backward   | (°)    | 6/6                  |
| Side Shift                                 |        | 3-way valve          |
| Overall length                             | (in)   | 137.95               |
| Overall width                              | (in)   | 46.45                |
| Fork Size,                                 | (in)   | 42                   |
| Tire Material                              |        | Solid Pneumatic      |
| Turning radius                             | (in)   | 84.2                 |
| Max Gradient Performance,<br>laden/unladen | (%)    | 15/25                |
| Fork Adjust Width                          | (in)   | 8.7-29               |
| ZAPI Controller                            |        | ZAPI                 |
| Battery voltage                            | (V/Ah) | 80V/202AH<br>Lithium |
| Service Weight                             | (lb.)  | 9,782                |