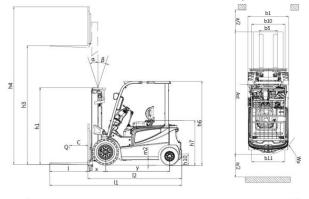

## **EK25GHB 4 Wheel Electric Forklift**

| Model                                    |        | EK25GHB                                  |
|------------------------------------------|--------|------------------------------------------|
| Lift                                     |        | Electric                                 |
| Drive                                    |        | Sit-Down                                 |
| Load capacity                            | (lb.)  | 5000                                     |
| Load center distance                     | (in)   | 20                                       |
| Wheelbase                                | (in)   | 65.35                                    |
| Lifting height                           | (in)   | 212                                      |
| Free lifting height                      | (in)   | 54.9                                     |
| Lowered mast height                      | (in)   | 94.5                                     |
| Mast/Fork carriage tilt forward/backward | (°)    | 6/6                                      |
| Side Shift                               |        | 3-way valve                              |
| Overall length                           | (in)   | 138                                      |
| Overall width                            | (in)   | 46.45                                    |
| Fork size,                               | (in)   | 42                                       |
| Turning radius                           | (in)   | 84.2                                     |
| Max gradient performance, laden/unladen  | (%)    | 15/25                                    |
| ZAPI Controller                          |        | ZAPI                                     |
| Charger                                  | (V/A)  | Standard 480v<br>3phase<br>Optional 220V |
| Driving Motor                            | (K/W)  | 11                                       |
| Lifting Motor                            | (K/W)  | 12                                       |
| Battery voltage                          | (V/Ah) | 48V/600AH LEAD<br>ACID                   |
| Service Weight                           | (lb.)  | 10,650                                   |