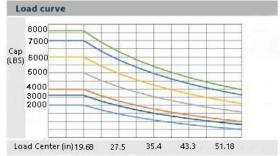

## **EK25GHB 4 Wheel Electric Forklift**

| Model                                    |        | EK25GHB                                  |
|------------------------------------------|--------|------------------------------------------|
| Lift                                     |        | Electric                                 |
| Drive                                    |        | Sit-Down                                 |
| Load capacity                            | (lb.)  | 5000                                     |
| Load center distance                     | (in)   | 20                                       |
| Wheelbase                                | (in)   | 65.35                                    |
| Lifting height                           | (in)   | 212                                      |
| Free lifting height                      | (in)   | 54.9                                     |
| Lowered mast height                      | (in)   | 94.5                                     |
| Mast/Fork carriage tilt forward/backward | (°)    | 6/6                                      |
| Side Shift                               |        | 3-way valve                              |
| Overall length                           | (in)   | 138                                      |
| Overall width                            | (in)   | 46.45                                    |
| Fork size,                               | (in)   | 42                                       |
| Turning radius                           | (in)   | 84.2                                     |
| Max gradient performance, laden/unladen  | (%)    | 15/25                                    |
| ZAPI Controller                          |        | ZAPI                                     |
| Charger                                  | (V/A)  | Standard 480v<br>3phase<br>Optional 220V |
| Driving Motor                            | (K/W)  | 11                                       |
| Lifting Motor                            | (K/W)  | 12                                       |
| Battery voltage                          | (V/Ah) | 48V/600AH LEAD<br>ACID                   |
| Service Weight                           | (lb.)  | 10,650                                   |

Made from high quality steel and components with durable quality drives to withstand any terrain, usage, impact and directional changes for the use of any application with confidence and assurance.

- Load Capacity 5000 lb.
- o Raised Height 212"
- Side Shifting Forks
- o Free Lift 47.48"
- o Fork Length 42"
- ZAPI Controller
- Battery 48/600 AH Lead acid
- Solid Pneumatic Tires
- o Ergonomic Handle and Controls
- Steel Construction
- o Robotic Welding
- 3-Phase 480V Charger (optional 220V)
- 3 Year Limited Warranty