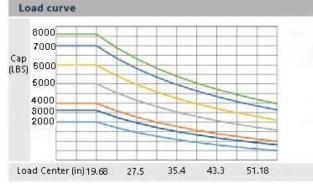

## **EK30G-LI 4 Wheel Lithium Forklift**

| Model                                       |        | EK30G-LI             |
|---------------------------------------------|--------|----------------------|
| Lift                                        |        | Lithium              |
| Drive                                       |        | Sit-Down             |
| Load capacity                               | (lb.)  | 6000                 |
| Load center distance                        | (in)   | 20                   |
| Wheelbase                                   | (in)   | 68.9                 |
| Lifting height                              | (in)   | 189                  |
| Free lifting height                         | (in)   | 40.94                |
| Lowered mast height                         | (in)   | 83                   |
| Mast/Fork carriage tilt<br>forward/backward | (°)    | 6/6                  |
| Side Shift                                  |        | 3-way valve          |
| Overall length                              | (in)   | 143.2                |
| Overall width                               | (in)   | 49.6                 |
| Fork Size,                                  | (in)   | 42                   |
| Tire Material                               |        | Solid Pneumatic      |
| Turning radius                              | (in)   | 87.9                 |
| Max Gradient Performance,<br>laden/unladen  | (%)    | 17/26                |
| Fork Adjust Width                           | (in)   | 8.7-29               |
| ZAPI Controller                             |        | ZAPI                 |
| Battery voltage                             | (V/Ah) | 80V/250AH<br>Lithium |
| Service Weight                              | (lb.)  | 10,596               |

Made from high quality steel and components with durable quality drives to withstand any terrain, usage, impact and directional changes for the use of any application with confidence and assurance.

- Load Capacity 6000 lb.
- Raised Height 189" (15.75ft)
- Side Shifting Forks
- Free Lift 40.94"
- Fork Length 42"
- ZAPI Controller
- o Battery 80/250 Ah Lithium
- Solid Pneumatic Tires
- 3-Phase 480V Charger (optional 220V & 110V)
- 3 Year Limited Warranty