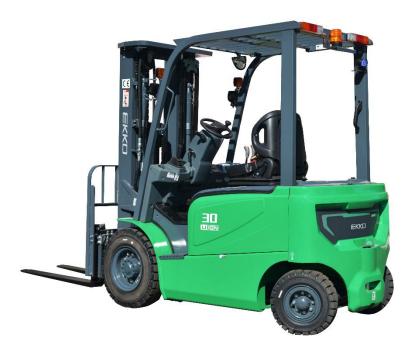

The EKKO EK30G-LI 4 Wheel Electric Forklift is designed for use for all your material handling demands. It is ideal for loading and unloading trucks, loading docks, stock rooms, manufacturing floors and warehousing.

Made from high quality steel and components with durable quality drives to withstand any terrain, usage, impact and directional changes for the use of any application with confidence and assurance.

- Load Capacity 6000 lb.
- Raised Height 189" (15.75ft)
- Side Shifting Forks
- Free Lift 40.94"
- Fork Length 42"
- ZAPI Controller
- o Battery 80/250 Ah Lithium
- Solid Pneumatic Tires
- 3-Phase 480V Charger (optional 220V & 110V)
- 3 Year Limited Warranty