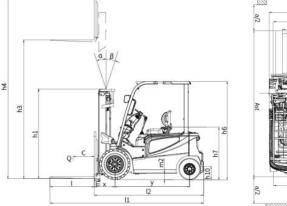

## **EK30G-LI 4 Wheel Lithium Forklift**

| Model                                       |        | EK30G-LI             |
|---------------------------------------------|--------|----------------------|
| Lift                                        |        | Lithium              |
| Drive                                       |        | Sit-Down             |
| Load capacity                               | (lb.)  | 6000                 |
| Load center distance                        | (in)   | 20                   |
| Wheelbase                                   | (in)   | 68.9                 |
| Lifting height                              | (in)   | 189                  |
| Free lifting height                         | (in)   | 40.94                |
| Lowered mast height                         | (in)   | 83                   |
| Mast/Fork carriage tilt<br>forward/backward | (°)    | 6/6                  |
| Side Shift                                  |        | 3-way valve          |
| Overall length                              | (in)   | 143.2                |
| Overall width                               | (in)   | 49.6                 |
| Fork Size,                                  | (in)   | 42                   |
| Tire Material                               |        | Solid Pneumatic      |
| Turning radius                              | (in)   | 87.9                 |
| Max Gradient Performance,<br>laden/unladen  | (%)    | 17/26                |
| Fork Adjust Width                           | (in)   | 8.7-29               |
| ZAPI Controller                             |        | ZAPI                 |
| Battery voltage                             | (V/Ah) | 80V/250AH<br>Lithium |
| Service Weight                              | (lb.)  | 10,596               |