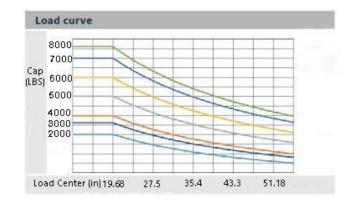

## **EK35G-LI 4 Wheel Lithium Forklift**

| Model                                       |        | EK35G-LI             |
|---------------------------------------------|--------|----------------------|
| Lift                                        |        | Lithium              |
| Drive                                       |        | Sit-Down             |
| Load capacity                               | (lb.)  | 7000                 |
| Load center distance                        | (in)   | 20                   |
| Wheelbase                                   | (in)   | 68.9                 |
| Lifting height                              | (in)   | 189                  |
| Free lifting height                         | (in)   | 40.94                |
| Lowered mast height                         | (in)   | 83                   |
| Mast/Fork carriage tilt<br>forward/backward | (°)    | 6/6                  |
| Side Shift                                  |        | 3-way valve          |
| Overall length                              | (in)   | 143.4                |
| Overall width                               | (in)   | 49.6                 |
| Fork Size,                                  | (in)   | 42                   |
| Tire Material                               |        | Solid Pneumatic      |
| Turning radius                              | (in)   | 87.9                 |
| Max Gradient Performance,<br>laden/unladen  | (%)    | 15/23                |
| Fork Adjust Width                           | (in)   | 8.7-29               |
| ZAPI Controller                             |        | ZAPI                 |
| Battery voltage                             | (V/Ah) | 80V/250AH<br>Lithium |
| Service Weight                              | (lb.)  | 11 ,208              |

Made from high quality steel and components with durable quality drives to withstand any terrain, usage, impact and directional changes for the use of any application with confidence and assurance.

- Load Capacity 7000 lb.
- Raised Height 189" (15.75ft)
- Side Shifting Forks
- ZAPI Controller
- o Battery 80/250 Ah Lithium
- Solid Pneumatic Tires
- 3-Phase 480V Charger (optional 220V & 110V)
- o 3 Year Limited Warranty