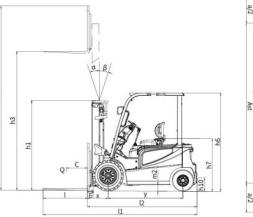

## **EK35G-LI 4 Wheel Lithium Forklift**

| Model                                       |        | EK35G-LI             |
|---------------------------------------------|--------|----------------------|
| Lift                                        |        | Lithium              |
| Drive                                       |        | Sit-Down             |
| Load capacity                               | (lb.)  | 7000                 |
| Load center distance                        | (in)   | 20                   |
| Wheelbase                                   | (in)   | 68.9                 |
| Lifting height                              | (in)   | 189                  |
| Free lifting height                         | (in)   | 40.94                |
| Lowered mast height                         | (in)   | 83                   |
| Mast/Fork carriage tilt<br>forward/backward | (°)    | 6/6                  |
| Side Shift                                  |        | 3-way valve          |
| Overall length                              | (in)   | 143.4                |
| Overall width                               | (in)   | 49.6                 |
| Fork Size,                                  | (in)   | 42                   |
| Tire Material                               |        | Solid Pneumatic      |
| Turning radius                              | (in)   | 87.9                 |
| Max Gradient Performance,<br>laden/unladen  | (%)    | 15/23                |
| Fork Adjust Width                           | (in)   | 8.7-29               |
| ZAPI Controller                             |        | ZAPI                 |
| Battery voltage                             | (V/Ah) | 80V/250AH<br>Lithium |
| Service Weight                              | (lb.)  | 11 ,208              |