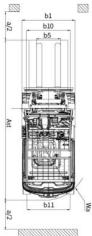

## **EK35G-LI 4 Wheel Lithium Forklift**

| Model                                       |        | EK35G-LI             |
|---------------------------------------------|--------|----------------------|
| Lift                                        |        | Lithium              |
| Drive                                       |        | Sit-Down             |
| Load capacity                               | (lb.)  | 7000                 |
| Load center distance                        | (in)   | 20                   |
| Wheelbase                                   | (in)   | 68.9                 |
| Lifting height                              | (in)   | 189                  |
| Free lifting height                         | (in)   | 40.94                |
| Lowered mast height                         | (in)   | 83                   |
| Mast/Fork carriage tilt<br>forward/backward | (°)    | 6/6                  |
| Side Shift                                  |        | 3-way valve          |
| Overall length                              | (in)   | 143.4                |
| Overall width                               | (in)   | 49.6                 |
| Fork Size,                                  | (in)   | 42                   |
| Tire Material                               |        | Solid Pneumatic      |
| Turning radius                              | (in)   | 87.9                 |
| Max Gradient Performance,<br>laden/unladen  | (%)    | 15/23                |
| Fork Adjust Width                           | (in)   | 8.7-29               |
| ZAPI Controller                             |        | ZAPI                 |
| Battery voltage                             | (V/Ah) | 80V/250AH<br>Lithium |
| Service Weight                              | (lb.)  | 11 ,208              |