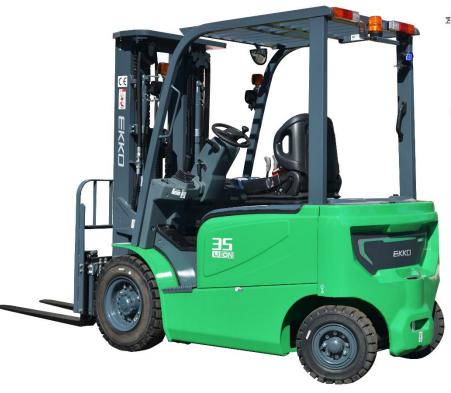

The EKKO EK35G-LI 4 Wheel Electric Forklift is designed for use for all your material handling demands. It is ideal for loading and unloading trucks, loading docks, stock rooms, manufacturing floors and warehousing.

Made from high quality steel and components with durable quality drives to withstand any terrain, usage, impact and directional changes for the use of any application with confidence and assurance.

- Load Capacity 7000 lb.
- Raised Height 189" (15.75ft)
- Side Shifting Forks
- ZAPI Controller
- o Battery 80/250 Ah Lithium
- Solid Pneumatic Tires
- 3-Phase 480V Charger (optional 220V & 110V)
- o 3 Year Limited Warranty