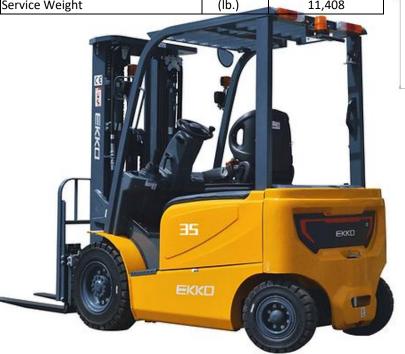

## **EK35GB 4 Wheel Electric Forklift**

| Model                                      |        | EK35GB                                   |
|--------------------------------------------|--------|------------------------------------------|
| Lift                                       |        | Electric                                 |
| Drive                                      |        | Sit-Down                                 |
| Load capacity                              | (lb.)  | 7000                                     |
| Load center distance                       | (in)   | 20                                       |
| Wheelbase                                  | (in)   | 68.9                                     |
| Lifting height                             | (in)   | 189                                      |
| Free lifting height                        | (in)   | 40.94                                    |
| Lowered mast height                        | (in)   | 83                                       |
| Mast/Fork carriage tilt forward/backward   | (°)    | 6/6                                      |
| Side Shift                                 |        | 3-way valve                              |
| Overall length                             | (in)   | 136.3                                    |
| Overall width                              | (in)   | 49.6                                     |
| Fork size,                                 | (in)   | 42                                       |
| Turning radius                             | (in)   | 87.9                                     |
| Max gradient performance,<br>laden/unladen | (%)    | 15/23                                    |
| ZAPI Controller                            |        | ZAPI                                     |
| Charger                                    | (V/A)  | Standard 480v<br>3phase<br>Optional 220V |
| Driving Motor                              | (K/W)  | 15                                       |
| Lifting Motor                              | (K/W)  | 16                                       |
| Battery voltage                            | (V/Ah) | 48V/600AH LEAD<br>ACID                   |
| Service Weight                             | (lb.)  | 11,408                                   |
|                                            | 4      |                                          |

The EKKO EK35GB Wheel Electric Forklift is designed for use for all your material handling demands. It is ideal for loading and unloading trucks, loading docks, stock rooms, manufacturing floors and warehousing.

Made from high quality steel and components with durable quality drives to withstand any terrain, usage, impact and directional changes for the use of any application with confidence and assurance.

- Solid Pneumatic Tires
- Ergonomic Handle and Controls
- o Steel Construction
- o Robotic Welding
- 3-Phase 480V Charger (optional 220V)
- o 3 Year Limited Warranty
- ZAPI Controller
- Side Shifting forks.