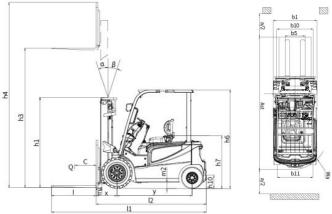

## **EK35GB 4 Wheel Electric Forklift**

| Model                                      |        | EK35GB                                   |
|--------------------------------------------|--------|------------------------------------------|
| Lift                                       |        | Electric                                 |
| Drive                                      |        | Sit-Down                                 |
| Load capacity                              | (lb.)  | 7000                                     |
| Load center distance                       | (in)   | 20                                       |
| Wheelbase                                  | (in)   | 68.9                                     |
| Lifting height                             | (in)   | 189                                      |
| Free lifting height                        | (in)   | 40.94                                    |
| Lowered mast height                        | (in)   | 83                                       |
| Mast/Fork carriage tilt forward/backward   | (°)    | 6/6                                      |
| Side Shift                                 |        | 3-way valve                              |
| Overall length                             | (in)   | 136.3                                    |
| Overall width                              | (in)   | 49.6                                     |
| Fork size,                                 | (in)   | 42                                       |
| Turning radius                             | (in)   | 87.9                                     |
| Max gradient performance,<br>laden/unladen | (%)    | 15/23                                    |
| ZAPI Controller                            |        | ZAPI                                     |
| Charger                                    | (V/A)  | Standard 480v<br>3phase<br>Optional 220V |
| Driving Motor                              | (K/W)  | 15                                       |
| Lifting Motor                              | (K/W)  | 16                                       |
| Battery voltage                            | (V/Ah) | 48V/600AH LEAD<br>ACID                   |
| Service Weight                             | (lb.)  | 11,408                                   |
|                                            | 4      |                                          |