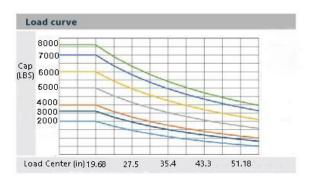

## **EK35GB 4 Wheel Electric Forklift**

| Model                                      |        | EK35GB                                   |
|--------------------------------------------|--------|------------------------------------------|
| Lift                                       |        | Electric                                 |
| Drive                                      |        | Sit-Down                                 |
| Load capacity                              | (lb.)  | 7000                                     |
| Load center distance                       | (in)   | 20                                       |
| Wheelbase                                  | (in)   | 68.9                                     |
| Lifting height                             | (in)   | 189                                      |
| Free lifting height                        | (in)   | 40.94                                    |
| Lowered mast height                        | (in)   | 83                                       |
| Mast/Fork carriage tilt forward/backward   | (°)    | 6/6                                      |
| Side Shift                                 |        | 3-way valve                              |
| Overall length                             | (in)   | 136.3                                    |
| Overall width                              | (in)   | 49.6                                     |
| Fork size,                                 | (in)   | 42                                       |
| Turning radius                             | (in)   | 87.9                                     |
| Max gradient performance,<br>laden/unladen | (%)    | 15/23                                    |
| ZAPI Controller                            |        | ZAPI                                     |
| Charger                                    | (V/A)  | Standard 480v<br>3phase<br>Optional 220V |
| Driving Motor                              | (K/W)  | 15                                       |
| Lifting Motor                              | (K/W)  | 16                                       |
| Battery voltage                            | (V/Ah) | 48V/600AH LEAD<br>ACID                   |
| Service Weight                             | (lb.)  | 11,408                                   |
|                                            | 4      |                                          |