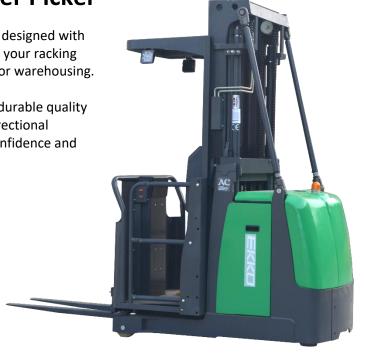

## **EOP70LI Order Picker**

The EKKO EOP70LI Electric Mid-Level Order Picker is designed with the sole purpose to pick your orders, whether it is in your racking rooms, storage facility rooms, manufacturing floors or warehousing.

Made from high quality steel and components with durable quality drives to withstand any terrain, usage, impact, or directional changes ensuring the use of any application with confidence and assurance

- Load Capacity 2200 lbs.
- o Raised Height 196" (16.33 ft.)
- Adjustable Forks
- Auxiliary Fork
- o Triple Mast
- o Curtis Instrument Controller
- o EPS (Electronic Power Steering)
- o German AC Drive Motor
- o Battery 24V/350AH Lithium
- o 24V/50A Lithium
- Polyurethane Wheels
- o Ergonomic Handle and Controls
- Steel Construction
- Robotic Welding
- Charger Included
- Battery Included
- 3 Years Limited Warranty