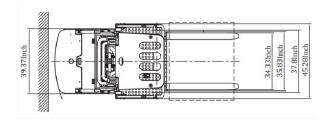

| Model                            |        | EEP70LI          |
|----------------------------------|--------|------------------|
| Lift                             |        | Electric         |
| Drive                            |        | Electric         |
| Load capacity                    | (lb.)  | 2200             |
| Load center distance             | (in)   | 20               |
| Lifting height                   | (in)   | 196              |
| Lowered mast height              | (in)   | 98.03            |
| Overall length                   | (in)   | 111.41           |
| Overall width                    | (in)   | 39.37            |
| Fork size,<br>Thick/Width/Length | (in)   | 1.4/3.93/42      |
| Fork Length                      | (in)   | 42.13            |
| Turning radius                   | (in)   | 61.81            |
| Charger                          | (V/A)  | 24V/5A           |
| Driving Motor                    | (V/W)  | AC 24V/<br>3000W |
| Lifting Motor                    | (kw)   | 6                |
| Battery voltage                  | (V/Ah) | 24V/350AH LI     |