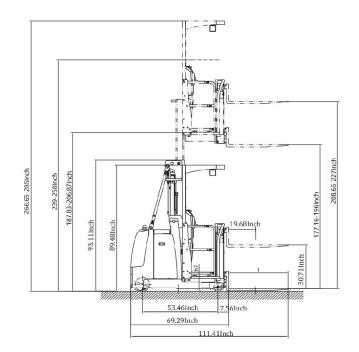

| Model                            |        | EEP70LI          |
|----------------------------------|--------|------------------|
| Lift                             |        | Electric         |
| Drive                            |        | Electric         |
| Load capacity                    | (lb.)  | 2200             |
| Load center distance             | (in)   | 20               |
| Lifting height                   | (in)   | 196              |
| Lowered mast height              | (in)   | 98.03            |
| Overall length                   | (in)   | 111.41           |
| Overall width                    | (in)   | 39.37            |
| Fork size,<br>Thick/Width/Length | (in)   | 1.4/3.93/42      |
| Fork Length                      | (in)   | 42.13            |
| Turning radius                   | (in)   | 61.81            |
| Charger                          | (V/A)  | 24V/5A           |
| Driving Motor                    | (V/W)  | AC 24V/<br>3000W |
| Lifting Motor                    | (kw)   | 6                |
| Battery voltage                  | (V/Ah) | 24V/350AH LI     |