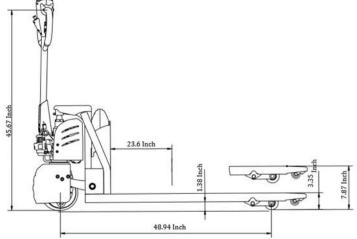

| Model                                  |               | EP15SLI                |
|----------------------------------------|---------------|------------------------|
| Lift                                   |               | Electric               |
| Drive                                  |               | Electric               |
| Load capacity                          | (lb.)         | 3300                   |
| Load center                            | (in)          | 23.6                   |
| Wheelbase                              | (in)          | 51.69                  |
| Lowered fork height                    | (in)          | 3.35                   |
| Lifting height                         | (in)          | 7.87                   |
| Overall length                         | (in)          | 65.86                  |
| Overall width                          | (in)          | 26.97                  |
| Fork size                              | s/e/l<br>(in) | 1.97/5.9/48.03         |
| Outside distance of fork               | (in)          | 26.97                  |
| Turning radius                         | (in)          | 57.8                   |
| Lifting speed, laden/unladen           | (in/s)        | N/A                    |
| Lowering speed,<br>laden/unladen       | (in/s)        | N/A                    |
| Max gradient performance laden/unladen | (%)           | 5/8                    |
| Brake type                             |               | electromagnetic        |
| Drive motor                            | (W)           | 750W                   |
| Lift motor                             | (W)           | 800W                   |
| Battery voltage/rated capacity         | (V/Ah)        | 24V/30Ah Li            |
| DC Drive Motor                         |               | DC Motor speed control |
| Noise level at operator sear           | (dB(A))       | 70                     |
| Service weight with battery            | (lb.)         | 345                    |