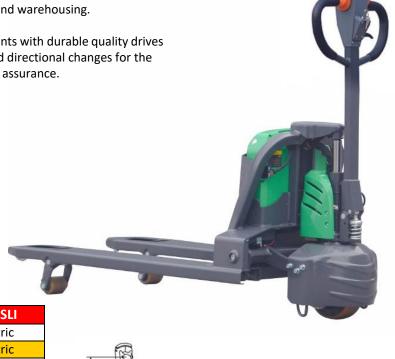

## **EKKO EP15SLI LITHIUM-IRON Walkie Pallet Jack**

The EKKO EP15SLI Lithium-Iron Phosphate Electric Walkie Pallet Jack is designed with the versatility of a pallet jack with full power lifting and driving capabilities. It is ideal for loading and unloading trucks, loading docks, stock rooms, manufacturing floors and warehousing.

Made from high quality steel and components with durable quality drives to withstand any terrain, usage, impact and directional changes for the use of any application with confidence and assurance.

- Load Capacity 3300 lb.
- Fork Size 27x48
- Raised Height 7.87"
- 24V/30Ah Li-Iron LiFePO4
- Pinwheel Capability
- Lowered Height 2.95"
- Polyurethane Wheels
- · Ergonomic Handle and Controls
- Steel Construction
- Robotic Welding
- 3 Year Limited Warranty