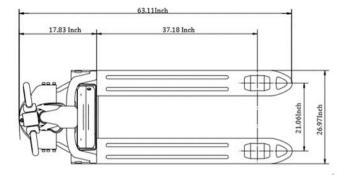

| Model                                  |               | EP15SLI                |
|----------------------------------------|---------------|------------------------|
| Lift                                   |               | Electric               |
| Drive                                  |               | Electric               |
| Load capacity                          | (lb.)         | 3300                   |
| Load center                            | (in)          | 23.6                   |
| Wheelbase                              | (in)          | 51.69                  |
| Lowered fork height                    | (in)          | 3.35                   |
| Lifting height                         | (in)          | 7.87                   |
| Overall length                         | (in)          | 65.86                  |
| Overall width                          | (in)          | 26.97                  |
| Fork size                              | s/e/l<br>(in) | 1.97/5.9/48.03         |
| Outside distance of fork               | (in)          | 26.97                  |
| Turning radius                         | (in)          | 57.8                   |
| Lifting speed, laden/unladen           | (in/s)        | N/A                    |
| Lowering speed,<br>laden/unladen       | (in/s)        | N/A                    |
| Max gradient performance laden/unladen | (%)           | 5/8                    |
| Brake type                             |               | electromagnetic        |
| Drive motor                            | (W)           | 750W                   |
| Lift motor                             | (W)           | 800W                   |
| Battery voltage/rated capacity         | (V/Ah)        | 24V/30Ah Li            |
| DC Drive Motor                         |               | DC Motor speed control |
| Noise level at operator sear           | (dB(A))       | 70                     |
| Service weight with battery            | (lb.)         | 345                    |