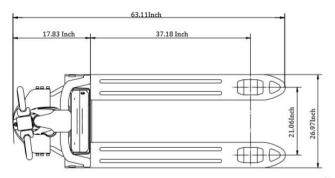

| Model                                     |               | EP18SLI                   |
|-------------------------------------------|---------------|---------------------------|
| Lift                                      |               | Electric                  |
| Drive                                     |               | Electric                  |
| Load capacity                             | (lb.)         | 4000                      |
| Load center                               | (in)          | 23.6                      |
| Wheelbase                                 | (in)          | 51.69                     |
| Lowered fork height                       | (in)          | 3.35                      |
| Lifting height                            | (in)          | 7.87                      |
| Overall length                            | (in)          | 65.86                     |
| verall width                              | (in)          | 26.97                     |
| Fork size                                 | s/e/l<br>(in) | 1.97/5.9/48.03            |
| Outside distance of fork                  | (in)          | 26.97                     |
| Turning radius                            | (in)          | 57.8                      |
| Lifting speed, laden/unladen              | (in/s)        | N/A                       |
| Lowering speed,<br>laden/unladen          | (in/s)        | N/A                       |
| Max gradient performance<br>laden/unladen | (%)           | 5/8                       |
| Brake type                                |               | electromagnetic           |
| Drive motor                               | (W)           | 750W                      |
| Lift motor                                | (W)           | 800W                      |
| Battery voltage/rated capacity            | (V/Ah)        | 24V/40Ah Li               |
| DC Drive Motor                            |               | DC Motor speed<br>control |
| Noise level at operator sear              | (dB(A))       | 70                        |
| Service weight with battery               | (lb.)         | 345                       |