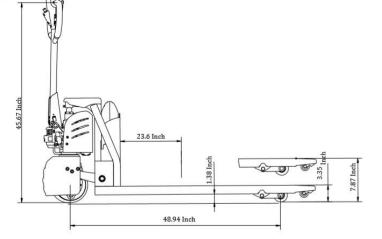

| Model                                     |               | EP18SLI                   |
|-------------------------------------------|---------------|---------------------------|
| Lift                                      |               | Electric                  |
| Drive                                     |               | Electric                  |
| Load capacity                             | (lb.)         | 4000                      |
| Load center                               | (in)          | 23.6                      |
| Wheelbase                                 | (in)          | 51.69                     |
| Lowered fork height                       | (in)          | 3.35                      |
| Lifting height                            | (in)          | 7.87                      |
| Overall length                            | (in)          | 65.86                     |
| verall width                              | (in)          | 26.97                     |
| Fork size                                 | s/e/l<br>(in) | 1.97/5.9/48.03            |
| Outside distance of fork                  | (in)          | 26.97                     |
| Turning radius                            | (in)          | 57.8                      |
| Lifting speed, laden/unladen              | (in/s)        | N/A                       |
| Lowering speed,<br>laden/unladen          | (in/s)        | N/A                       |
| Max gradient performance<br>laden/unladen | (%)           | 5/8                       |
| Brake type                                |               | electromagnetic           |
| Drive motor                               | (W)           | 750W                      |
| Lift motor                                | (W)           | 800W                      |
| Battery voltage/rated capacity            | (V/Ah)        | 24V/40Ah Li               |
| DC Drive Motor                            |               | DC Motor speed<br>control |
| Noise level at operator sear              | (dB(A))       | 70                        |
| Service weight with battery               | (lb.)         | 345                       |