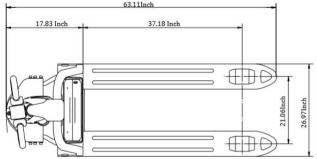

| Model                                  |               | EPF15LI                |  |
|----------------------------------------|---------------|------------------------|--|
| Lift                                   |               | Electric               |  |
| Drive                                  |               | Electric               |  |
| Load capacity                          | (lb.)         | 3300                   |  |
| Load center                            | (in)          | 23.6                   |  |
| Wheelbase                              | (in)          | 51.69                  |  |
| Lowered fork height                    | (in)          | 2.95                   |  |
| Lifting height                         | (in)          | 7.87                   |  |
| Overall length                         | (in)          | 65.86                  |  |
| Overall width                          | (in)          | 26.97                  |  |
| Fork size                              | s/e/l<br>(in) | 1.97/5.9/48.03         |  |
| Outside distance of fork               | (in)          | 26.97                  |  |
| Turning radius                         | (in)          | 57.8                   |  |
| Lifting speed, laden/unladen           | (in/s)        | N/A                    |  |
| Lowering speed, laden/unladen          | (in/s)        | N/A                    |  |
| Max gradient performance laden/unladen | (%)           | 5/8                    |  |
| Brake type                             |               | electromagnetic        |  |
| Drive motor                            | (W)           | 750W                   |  |
| Lift motor                             | (W)           | 800W                   |  |
| Battery voltage/rated capacity         | (V/Ah)        | 24V/30Ah Li            |  |
| DC Drive Motor                         |               | DC Motor speed control |  |
| Noise level at operator sear           | (dB(A))       | 70                     |  |
| Service weight with battery            | (lb.)         | 345                    |  |