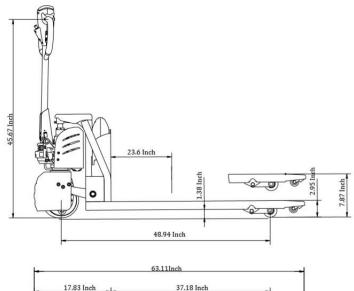

| Model                                  |               | EPF15LI                |  |
|----------------------------------------|---------------|------------------------|--|
| Lift                                   |               | Electric               |  |
| Drive                                  |               | Electric               |  |
| Load capacity                          | (lb.)         | 3300                   |  |
| Load center                            | (in)          | 23.6                   |  |
| Wheelbase                              | (in)          | 51.69                  |  |
| Lowered fork height                    | (in)          | 2.95                   |  |
| Lifting height                         | (in)          | 7.87                   |  |
| Overall length                         | (in)          | 65.86                  |  |
| Overall width                          | (in)          | 26.97                  |  |
| Fork size                              | s/e/l<br>(in) | 1.97/5.9/48.03         |  |
| Outside distance of fork               | (in)          | 26.97                  |  |
| Turning radius                         | (in)          | 57.8                   |  |
| Lifting speed, laden/unladen           | (in/s)        | N/A                    |  |
| Lowering speed, laden/unladen          | (in/s)        | N/A                    |  |
| Max gradient performance laden/unladen | (%)           | 5/8                    |  |
| Brake type                             |               | electromagnetic        |  |
| Drive motor                            | (W)           | 750W                   |  |
| Lift motor                             | (W)           | 800W                   |  |
| Battery voltage/rated capacity         | (V/Ah)        | 24V/30Ah Li            |  |
| DC Drive Motor                         |               | DC Motor speed control |  |
| Noise level at operator sear           | (dB(A))       | 70                     |  |
| Service weight with battery            | (lb.)         | 345                    |  |