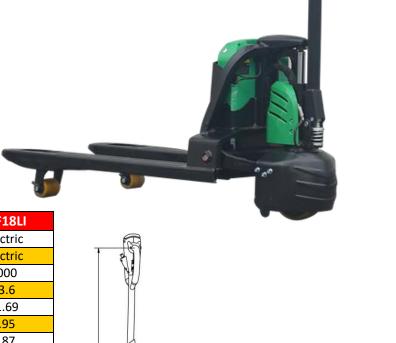

## **EKKO EPF18LI LITHIUM-IRON Walkie Pallet Jack**

The EKKO EPF18LI Lithium-Iron Phosphate Electric Walkie Pallet Jack is designed with the versatility of a pallet jack with full power lifting and driving capabilities. It is ideal for loading and unloading trucks, loading docks, stock rooms, manufacturing floors and warehousing.

Made from high quality steel and components with durable quality drives to withstand any terrain, usage, impact and directional changes for the use of any application with confidence and assurance.

- Load Capacity 4000 lb.
- Fork Size 27x48
- Raised Height 7.87"
- 24V/40Ah Li-Iron LiFePO4
- · Pinwheel Capability
- Lowered Height 2.95"
- Polyurethane Wheels
- Ergonomic Handle and Controls
- Steel Construction
- Robotic Welding
- 3 Year Limited Warranty

| Model                                  |               | EPF18LI                |
|----------------------------------------|---------------|------------------------|
| Lift                                   |               | Electric               |
| Drive                                  |               | Electric               |
| Load capacity                          | (lb.)         | 4000                   |
| Load center                            | (in)          | 23.6                   |
| Wheelbase                              | (in)          | 51.69                  |
| Lowered fork height                    | (in)          | 2.95                   |
| Lifting height                         | (in)          | 7.87                   |
| Overall length                         | (in)          | 65.86                  |
| Overall width                          | (in)          | 26.97                  |
| Fork size                              | s/e/l<br>(in) | 1.97/5.9/48.03         |
| Outside distance of fork               | (in)          | 26.97                  |
| Turning radius                         | (in)          | 57.8                   |
| Lifting speed, laden/unladen           | (in/s)        | N/A                    |
| Lowering speed,<br>laden/unladen       | (in/s)        | N/A                    |
| Max gradient performance laden/unladen | (%)           | 5/8                    |
| Brake type                             |               | electromagnetic        |
| Drive motor                            | (W)           | 750W                   |
| Lift motor                             | (W)           | 800W                   |
| Battery voltage/rated capacity         | (V/Ah)        | 24V/40Ah Li            |
| DC Drive Motor                         |               | DC Motor speed control |
| Noise level at operator sear           | (dB(A))       | 70                     |
| Service weight with battery            | (lb.)         | 370                    |