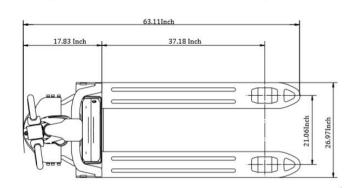

| Model                                  |               | EPF18LI                |
|----------------------------------------|---------------|------------------------|
| Lift                                   |               | Electric               |
| Drive                                  |               | Electric               |
| Load capacity                          | (lb.)         | 4000                   |
| Load center                            | (in)          | 23.6                   |
| Wheelbase                              | (in)          | 51.69                  |
| Lowered fork height                    | (in)          | 2.95                   |
| Lifting height                         | (in)          | 7.87                   |
| Overall length                         | (in)          | 65.86                  |
| Overall width                          | (in)          | 26.97                  |
| Fork size                              | s/e/l<br>(in) | 1.97/5.9/48.03         |
| Outside distance of fork               | (in)          | 26.97                  |
| Turning radius                         | (in)          | 57.8                   |
| Lifting speed, laden/unladen           | (in/s)        | N/A                    |
| Lowering speed,<br>laden/unladen       | (in/s)        | N/A                    |
| Max gradient performance laden/unladen | (%)           | 5/8                    |
| Brake type                             |               | electromagnetic        |
| Drive motor                            | (W)           | 750W                   |
| Lift motor                             | (W)           | 800W                   |
| Battery voltage/rated capacity         | (V/Ah)        | 24V/40Ah Li            |
| DC Drive Motor                         |               | DC Motor speed control |
| Noise level at operator sear           | (dB(A))       | 70                     |
| Service weight with battery            | (lb.)         | 370                    |

23.6 Inch

48.94 Inch