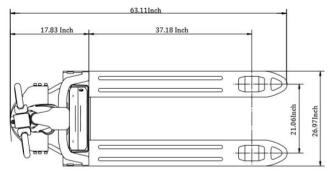

| Model                                  |               | EPF20LI                |
|----------------------------------------|---------------|------------------------|
| Lift                                   |               | Electric               |
| Drive                                  |               | Electric               |
| Load capacity                          | (lb.)         | 4400                   |
| Load center                            | (in)          | 23.6                   |
| Wheelbase                              | (in)          | 51.69                  |
| Lowered fork height                    | (in)          | 2.95                   |
| Lifting height                         | (in)          | 7.87                   |
| Overall length                         | (in)          | 65.86                  |
| Overall width                          | (in)          | 26.97                  |
| Fork size                              | s/e/l<br>(in) | 1.97/5.9/48.03         |
| Outside distance of fork               | (in)          | 26.97                  |
| Turning radius                         | (in)          | 57.8                   |
| Lifting speed, laden/unladen           | (in/s)        | N/A                    |
| Lowering speed,<br>laden/unladen       | (in/s)        | N/A                    |
| Max gradient performance laden/unladen | (%)           | 5/8                    |
| Brake type                             |               | electromagnetic        |
| Drive motor                            | (W)           | 750W                   |
| Lift motor                             | (W)           | 800W                   |
| Battery voltage/rated capacity         | (V/Ah)        | 48V/30Ah Li            |
| DC Drive Motor                         |               | DC Motor speed control |
| Noise level at operator sear           | (dB(A))       | 70                     |
| Service weight with battery            | (lb.)         | 390                    |