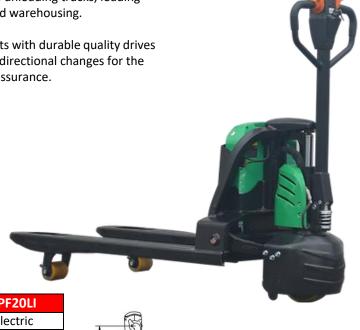

## **EKKO EPF20LI LITHIUM-IRON Walkie Pallet Jack**

The EKKO EPF20LI Lithium-Iron Phosphate Electric Walkie Pallet Jack is designed with the versatility of a pallet jack with full power lifting and driving capabilities. It is ideal for loading and unloading trucks, loading docks, stock rooms, manufacturing floors and warehousing.

Made from high quality steel and components with durable quality drives to withstand any terrain, usage, impact and directional changes for the use of any application with confidence and assurance.

- Load Capacity 4400 lb.
- Fork Size 27x48
- Raised Height 7.87"
- 48V/30Ah Li-Iron LiFePO4
- Pinwheel Capability
- Lowered Height 2.95"
- Polyurethane Wheels
- Ergonomic Handle and Controls
- Steel Construction
- Robotic Welding
- 3 Year Limited Warranty