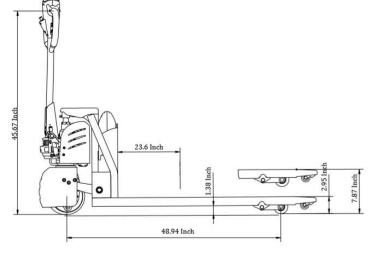

| Model                                  |               | EPF20LI                |
|----------------------------------------|---------------|------------------------|
| Lift                                   |               | Electric               |
| Drive                                  |               | Electric               |
| Load capacity                          | (lb.)         | 4400                   |
| Load center                            | (in)          | 23.6                   |
| Wheelbase                              | (in)          | 51.69                  |
| Lowered fork height                    | (in)          | 2.95                   |
| Lifting height                         | (in)          | 7.87                   |
| Overall length                         | (in)          | 65.86                  |
| Overall width                          | (in)          | 26.97                  |
| Fork size                              | s/e/l<br>(in) | 1.97/5.9/48.03         |
| Outside distance of fork               | (in)          | 26.97                  |
| Turning radius                         | (in)          | 57.8                   |
| Lifting speed, laden/unladen           | (in/s)        | N/A                    |
| Lowering speed,<br>laden/unladen       | (in/s)        | N/A                    |
| Max gradient performance laden/unladen | (%)           | 5/8                    |
| Brake type                             |               | electromagnetic        |
| Drive motor                            | (W)           | 750W                   |
| Lift motor                             | (W)           | 800W                   |
| Battery voltage/rated capacity         | (V/Ah)        | 48V/30Ah Li            |
| DC Drive Motor                         |               | DC Motor speed control |
| Noise level at operator sear           | (dB(A))       | 70                     |
| Service weight with battery            | (lb.)         | 390                    |