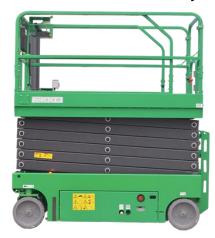

## **EKKO ES100E-Li Scissor Lift Aerial Platform**

The EKKO ES100E-Li Scissor Aerial Work Platform is a 700-lb capacity compact platform with four wheels and Curtis controller which allows you to make lifting, transporting loads, and moving products easily and safely. This product also complies with GB25849 and EN280 standards.

- -Load Capacity 700 lb.
- -Raised Height 32.8' (394")
- -Lowered Height 96.85"
- -Size: Length 89" x Width 45"
- -Steel construction
- -3 Years Limited Warranty

| Model                                         |        | ES100E-Li              |
|-----------------------------------------------|--------|------------------------|
| Load Capacity                                 | (lb.)  | 700                    |
| Maximum Number of Workers<br>(indoor/outdoor) |        | 2/1                    |
| Lifting height Max.                           | (in)   | 394" (32.9')           |
| Length/Width                                  | (in)   | 94.5/45.27             |
| Platform Extension Size                       | (in)   | 39.37                  |
| Max Working Height                            | (in)   | 472" (39.3')           |
| Lowered height                                | (in)   | 96.85"(8')             |
| Guardrail height                              | (in)   | 43.3                   |
| Driving Speed (Lifted state/lowered state)    | (km/h) | 0-0.8/0-3.2            |
| Rise/fall time                                | (S)    | 52/48                  |
| Battery                                       | (V/Ah) | 25.6V/230AH<br>Lithium |
| Charger                                       | А      | 36A                    |
| Service Weight                                | (lb.)  | 6304                   |