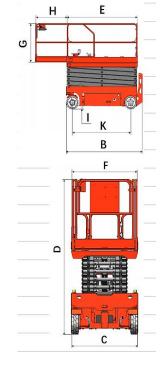

- -Load Capacity 700 lb.
- -Raised Height 32.8' (394")
- -Lowered Height 96.85"
- -Size: Length 89" x Width 45"
- -Steel construction
- -3 Years Limited Warranty

| Model                                         |        | ES100E-Li              |
|-----------------------------------------------|--------|------------------------|
| Load Capacity                                 | (lb.)  | 700                    |
| Maximum Number of Workers<br>(indoor/outdoor) |        | 2/1                    |
| Lifting height Max.                           | (in)   | 394" (32.9')           |
| Length/Width                                  | (in)   | 94.5/45.27             |
| Platform Extension Size                       | (in)   | 39.37                  |
| Max Working Height                            | (in)   | 472" (39.3')           |
| Lowered height                                | (in)   | 96.85"(8')             |
| Guardrail height                              | (in)   | 43.3                   |
| Driving Speed (Lifted state/lowered state)    | (km/h) | 0-0.8/0-3.2            |
| Rise/fall time                                | (S)    | 52/48                  |
| Battery                                       | (V/Ah) | 25.6V/230AH<br>Lithium |
| Charger                                       | А      | 36A                    |
| Service Weight                                | (lb.)  | 6304                   |