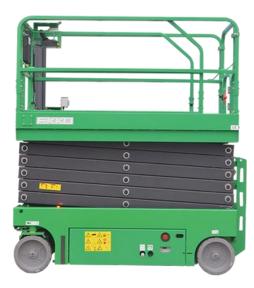

## **EKKO ES120E-LI Scissor Lift Aerial Platform**

The EKKO ES120E-LI Scissor Aerial Work Platform is a 700-lb capacity compact platform with four wheels and curtis controller which allows you to make lifting, transporting loads, and moving products easily and safely. This product also complies with GB25849 and EN280 standards.