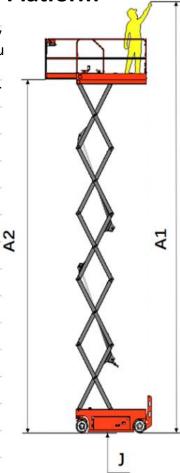

-Load Capacity 700 lb.

- -Raised Height 39' (468'')
- -Lowered Height 102.36"
- -Size: Length 89" x Width 45"
- -Steel construction
- -3 Years Limited Warranty

| Model                                         |        | ES120E-LI              |
|-----------------------------------------------|--------|------------------------|
| Load Capacity                                 | (lb.)  | 700                    |
| Maximum Number of Workers<br>(indoor/outdoor) |        | 2/-                    |
| Lifting height Max.                           | (in)   | 468′ (39′)             |
| Length/Width                                  | (in)   | 94.5/45.27             |
| Platform Extension Size                       | (in)   | 39.37                  |
| Max Working Height                            | (in)   | 547" (45.6')           |
| Lowered height                                | (in)   | 102.36″ (8.5′)         |
| Guardrail height                              | (in)   | 43.3                   |
| Driving Speed (Lifted state/lowered state)    | (km/h) | 0-0.8/0-3.2            |
| Rise/fall time                                | (S)    | 52/52                  |
| Battery                                       | (V/Ah) | 25.6V/230AH<br>Lithium |
| Charger                                       | А      | 36A                    |
| Service Weight                                | (lb.)  | 6590                   |