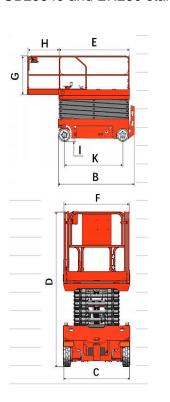

-Load Capacity 700 lb.

- -Raised Height 39' (468'')
- -Lowered Height 102.36"
- -Size: Length 89" x Width 45"
- -Steel construction
- -3 Years Limited Warranty

| Model                                         |        | ES120E-LI              |
|-----------------------------------------------|--------|------------------------|
| Load Capacity                                 | (lb.)  | 700                    |
| Maximum Number of Workers<br>(indoor/outdoor) |        | 2/-                    |
| Lifting height Max.                           | (in)   | 468′ (39′)             |
| Length/Width                                  | (in)   | 94.5/45.27             |
| Platform Extension Size                       | (in)   | 39.37                  |
| Max Working Height                            | (in)   | 547" (45.6')           |
| Lowered height                                | (in)   | 102.36″ (8.5′)         |
| Guardrail height                              | (in)   | 43.3                   |
| Driving Speed (Lifted state/lowered state)    | (km/h) | 0-0.8/0-3.2            |
| Rise/fall time                                | (S)    | 52/52                  |
| Battery                                       | (V/Ah) | 25.6V/230AH<br>Lithium |
| Charger                                       | А      | 36A                    |
| Service Weight                                | (lb.)  | 6590                   |