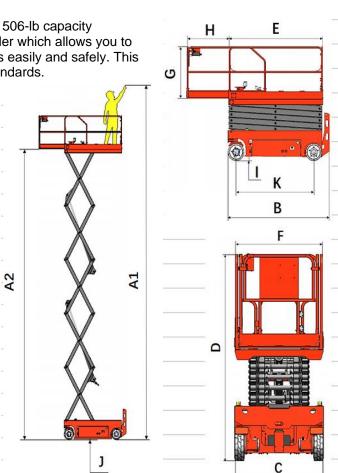

-Load Capacity 500 lb. -Raised Height 13.1' (157.5") -Lowered Height 77" -Size: Length 50.4" x Width 29.1" -Steel construction -3 Years Limited Warranty

| Model                                         |        | ES40E        |
|-----------------------------------------------|--------|--------------|
| Load Capacity                                 | (lb.)  | 500          |
| Maximum Number of Workers<br>(indoor/outdoor) |        | 2/-          |
| Lifting height Max.                           | (in)   | 157.5(13.1') |
| Length X Width                                | (in)   | 50.4 x 29.1  |
| Platform Extension Size                       | (in)   | 23.6         |
| Max Working Height                            | (in)   | 236.2(19.6') |
| Lowered height                                | (in)   | 76.8(6.4′)   |
| Guardrail height                              | (in)   | 43.31        |
| Driving Speed (Lifted state/lowered state)    | (km/h) | 0-0.8/0-4    |
| Rise/fall time                                | (S)    | 25/25        |
| Battery                                       | (V/Ah) | 12x2V/100Ah  |
| Charger                                       | VAC    | 100-240      |
| Service Weight                                | (lb.)  | 2050         |