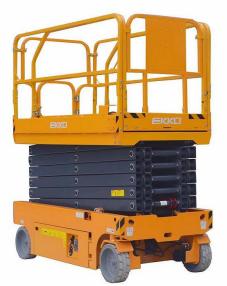

## **EKKO ES40E Scissor Lift Aerial Platform**

The EKKO ES40E Scissor Aerial Work Platform is a 506-lb capacity compact platform with four wheels and curtis controller which allows you to make lifting, transporting loads, and moving products easily and safely. This product also complies with GB25849 and EN280 standards.