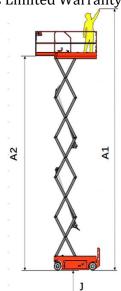

- -Load Capacity 500 lb.
- -Raised Height 19' (228")
- -Lowered Height 86"
- -Size: Length 65" x Width 30"
- -Steel construction
- -3 Years Limited Warranty

| Model                                      |        | ES60E-LI               |
|--------------------------------------------|--------|------------------------|
| Load Capacity                              | (lb.)  | 500                    |
| Maximum Number of Workers (indoor/outdoor) |        | 2/-                    |
| Lifting height Max.                        | (in)   | 228" (19')             |
| Length X Width                             | (in)   | 72.44x29.92            |
| Platform Extension Size                    | (in)   | 35.43                  |
| Max Working Height                         | (in)   | 307" (25.6')           |
| Lowered height                             | (in)   | 86"(7.2')              |
| Guardrail height                           | (in)   | 43.31                  |
| Driving Speed (Lifted state/lowered state) | (km/h) | 0-0.8/0-4              |
| Rise/fall time                             | (S)    | 18/28                  |
| Battery                                    | (V/Ah) | 25.6V/150AH<br>Lithium |
| Charger                                    | А      | 36A                    |
| Service Weight                             | (lb.)  | 3356                   |