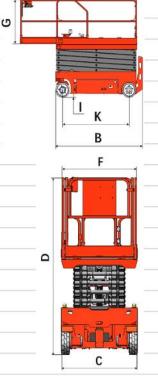

- -Load Capacity 500 lb.
- -Raised Height 19' (228")
- -Lowered Height 86"
- -Size: Length 65" x Width 30"
- -Steel construction
- -3 Years Limited Warranty

| Model                                      |        | ES60E-LI               |
|--------------------------------------------|--------|------------------------|
| Load Capacity                              | (lb.)  | 500                    |
| Maximum Number of Workers (indoor/outdoor) |        | 2/-                    |
| Lifting height Max.                        | (in)   | 228" (19')             |
| Length X Width                             | (in)   | 72.44x29.92            |
| Platform Extension Size                    | (in)   | 35.43                  |
| Max Working Height                         | (in)   | 307" (25.6')           |
| Lowered height                             | (in)   | 86"(7.2')              |
| Guardrail height                           | (in)   | 43.31                  |
| Driving Speed (Lifted state/lowered state) | (km/h) | 0-0.8/0-4              |
| Rise/fall time                             | (S)    | 18/28                  |
| Battery                                    | (V/Ah) | 25.6V/150AH<br>Lithium |
| Charger                                    | А      | 36A                    |
| Service Weight                             | (lb.)  | 3356                   |