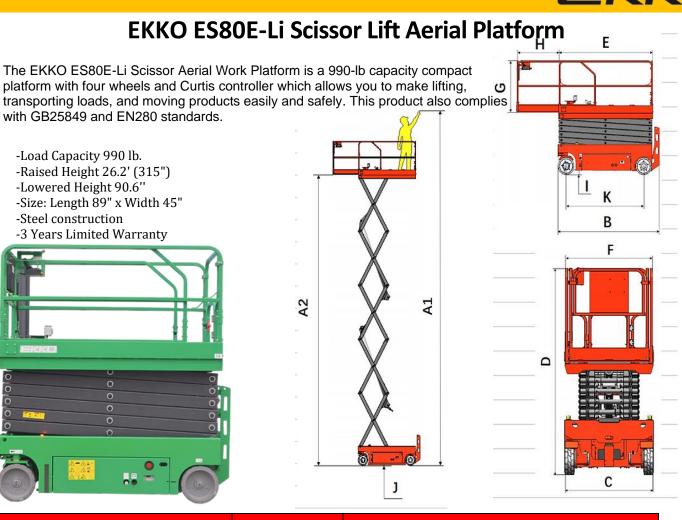

| Model                                         |        | ES80E-Li               |
|-----------------------------------------------|--------|------------------------|
| Load Capacity                                 | (lb.)  | 990                    |
| Maximum Number of Workers<br>(indoor/outdoor) |        | 2/1                    |
| Lifting height Max.                           | (in)   | 315″ (26.2′)           |
| Length/Width                                  | (in)   | 94.5/45.27             |
| Platform Extension Size                       | (in)   | 39.37                  |
| Max Working Height                            | (in)   | 394" (32.8')           |
| Lowered height                                | (in)   | 90.6"(7.5')            |
| Guardrail height                              | (in)   | 43.3                   |
| Driving Speed (Lifted state/lowered state)    | (km/h) | 0-0.8/0-3.2            |
| Rise/fall time                                | (S)    | 32/35                  |
| Battery                                       | (V/Ah) | 25.6V/230AH<br>Lithium |
| Charger                                       | А      | 36A                    |
| Service Weight                                | (lb.)  | 5512                   |