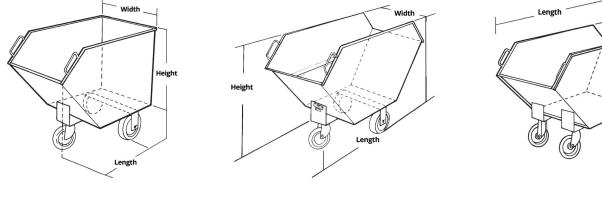

3-Wheel Single Taper **3-Wheel** Dual Taper **4-Wheel** Dual Taper Width

Height

## Chip Trucks

| Model #  | Capacity<br>(cu. ft.) | Style                  | Wheels                              | Steel<br>Gauge | Dimensions<br>L x W x H | Capacity<br>(lbs.) | Weight<br>(Ibs.) |
|----------|-----------------------|------------------------|-------------------------------------|----------------|-------------------------|--------------------|------------------|
| F85056A9 | 9                     | 3-Wheel - Single Taper | (3) 8" Rubber:<br>2 Rigid, 1 Swivel | 14             | 48 x 24 x 39''          | 1,000              | 135              |
| F85096A1 | 11                    | 3-Wheel - Dual Taper   |                                     |                | 66 x 24 x 39"           | 1,500              | 145              |
| F85142A5 | 14                    | 4-Wheel - Dual Taper   | (4) 8" Rubber:<br>2 Rigid, 2 Swivel |                | 66 x 30 x 39''          | 2,000              | 175              |
| F85161A1 | 17                    | 4-Wheel - Dual Taper   |                                     |                | 66 x 36 x 39''          | 2,000              | 185              |