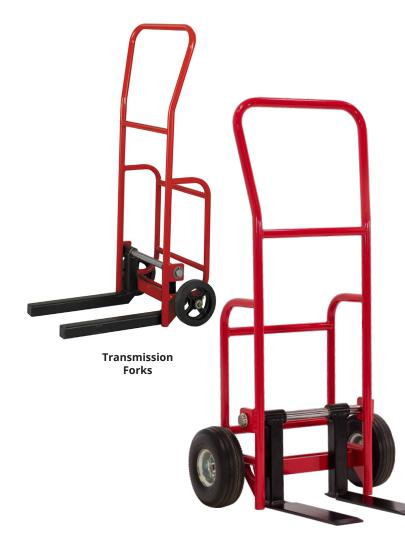

## · Ideal for use with heavy industrial parts and equipment.

- Commonly used for transporting transmission cases, engines, and other parts.
- Two fork options: flat (pallet), or transmission (2" sq.).
- Forks are interchangeable (additional forks sold separately).
- Ergonomic loop handle for easy maneuvering.
- Deep frame creates added safety for heavy loads.
- Heavy duty, all welded steel construction.
- Premium powder coat paint finish.
- Ships fully assembled, ready to use.
- Made in the U.S.A.

## **Multi-Use Hand Trucks**

| Model #    | Fork Type    | Wheels             | Fork Size<br>L x W | Fork Distance             | Dimensions<br>W x D x H | Capacity<br>(lbs.) | Weight<br>(lbs.) |
|------------|--------------|--------------------|--------------------|---------------------------|-------------------------|--------------------|------------------|
| F86182A4FF | Flat         | (2) 10" Rubber     | · 14 ¾ x 4"        | up to 6"<br>between forks | 25 x 26 x 52"           | 800 -              | 90               |
| F85882A3FF |              | (2) 10" Never Flat |                    |                           | 26 x 26 x 52"           |                    | 77               |
| F86182A4TF | Transmission | (2) 10'' Rubber    | 21 x 2"            | up to 8"<br>between forks | 25 x 31 x 52"           |                    | 90               |
| F85882A3TF |              | (2) 10" Never Flat |                    |                           | 26 x 31 x 52"           |                    | 77               |