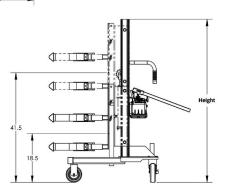

## Industrial Drum Lifts & Transporters

- Ideal for picking drums from pallets or spill containment platforms.
- Safely and ergonomically lift and maneuver drums throughout facility.
- Reduce worker fatigue or possible injury.
- 3 Attachment options available: beak, straps, or cylinder.
- Hand opertated hydraulic hand pump..
- Single mast design for maximum visibility
- Backplate makes attachments interchangeable (additional attachments sold separately).
- Heavy gauge steel construction.
- Premium powder coat paint finish.
- Ships fully assembled, ready to use.
- Made in the U.S.A.

## **Raptor - Drum Lift and Transporters**

| Model #  | Attachment | Drum Capability       |          |           | Handle/      | Wheels                                     | Dimensions    | Capacity | Weight |
|----------|------------|-----------------------|----------|-----------|--------------|--------------------------------------------|---------------|----------|--------|
|          |            | Туре                  | Gallons  | Diameter  | Pump         | wheels                                     | WxDxH         | (lbs.)   | (lbs.) |
| F88575C5 | Beak       | Universal<br>Cylinder | 30/55    | -         | Hand<br>Pump | (2) 6" Front Rigid<br>& (1) 8" Rear Swivel | 50 x 35 x 62" | 1,000    | 235    |
| F88577B3 | Strap      |                       | 30/55/85 | 14 - 28'' |              |                                            |               |          | 255    |
| F88576B4 | Cylinder   |                       | -        | 9 - 18''  |              |                                            |               |          | 240    |