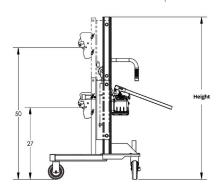

## Industrial Drum Lifts & Transporters

- Ideal for picking drums from pallets or spill containment platforms.
- Safely and ergonomically lift and maneuver drums throughout facility.
- Reduce worker fatigue or possible injury.
- 3 Attachment options available: beak, straps, or cylinder.
- Hand opertated hydraulic hand pump..
- Single mast design for maximum visibility
- Backplate makes attachments interchangeable (additional attachments sold separately).
- Heavy gauge steel construction.
- Premium powder coat paint finish.
- Ships fully assembled, ready to use.
- Made in the U.S.A.

## **Raptor - Drum Lift and Transporters**

| Model #  | Attachment | Drum Capability       |          |           | Handle/      | Wheels                                     | Dimensions    | Capacity | Weight |
|----------|------------|-----------------------|----------|-----------|--------------|--------------------------------------------|---------------|----------|--------|
|          |            | Туре                  | Gallons  | Diameter  | Pump         | wheels                                     | WxDxH         | (lbs.)   | (lbs.) |
| F88575C5 | Beak       | Universal<br>Cylinder | 30/55    | -         | Hand<br>Pump | (2) 6" Front Rigid<br>& (1) 8" Rear Swivel | 50 x 35 x 62" | 1,000    | 235    |
| F88577B3 | Strap      |                       | 30/55/85 | 14 - 28'' |              |                                            |               |          | 255    |
| F88576B4 | Cylinder   |                       | -        | 9 - 18''  |              |                                            |               |          | 240    |