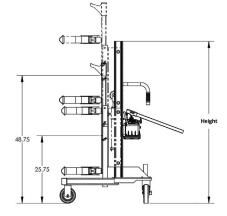

## Industrial Drum Lifts & Transporters

- Ideal for picking drums from pallets or spill containment platforms.
- Safely and ergonomically lift and maneuver drums throughout facility.
- Reduce worker fatigue or possible injury.
- 3 Attachment options available: beak, straps, or cylinder.
- Hand opertated hydraulic hand pump..
- Single mast design for maximum visibility
- Backplate makes attachments interchangeable (additional attachments sold separately).
- Heavy gauge steel construction.
- Premium powder coat paint finish.
- Ships fully assembled, ready to use.
- Made in the U.S.A.

## **Raptor - Drum Lift and Transporters**

| Model #  | Attachment | Drum Capability       |          |           | Handle/      | Wheels                                     | Dimensions    | Capacity | Weight |
|----------|------------|-----------------------|----------|-----------|--------------|--------------------------------------------|---------------|----------|--------|
|          |            | Туре                  | Gallons  | Diameter  | Pump         | wheels                                     | WxDxH         | (lbs.)   | (lbs.) |
| F88575C5 | Beak       | Universal<br>Cylinder | 30/55    | -         | Hand<br>Pump | (2) 6" Front Rigid<br>& (1) 8" Rear Swivel | 50 x 35 x 62" | 1,000    | 235    |
| F88577B3 | Strap      |                       | 30/55/85 | 14 - 28'' |              |                                            |               |          | 255    |
| F88576B4 | Cylinder   |                       | -        | 9 - 18''  |              |                                            |               |          | 240    |