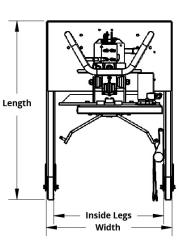

## Pneumatic Semi-Powered Drum Lift and Rotators

| Model #  | Connection<br>Type  | Base     | Height | Lift |       | Power     | Turn   | Inside | Casters                                   | Dimensions    | Capacity | Weight |
|----------|---------------------|----------|--------|------|-------|-----------|--------|--------|-------------------------------------------|---------------|----------|--------|
|          |                     |          |        | Ht.  | Dist. | Source    | Radius | Legs   | Casiers                                   | L x W x H     | (lbs.)   | (lbs.) |
| F88589B9 | Strap<br>Connection | Straddle | 78"    | 71"  | 58"   | Pneumatic | 44''   | 25"    | (2) 6" Front Rigid,<br>(2) 4" Rear Swivel | 43 x 30 x 78" | - 800    | 490    |
| F88590B6 |                     |          | 90''   | 84"  | 71"   |           |        |        |                                           | 43 x 30 x 90" |          | 505    |