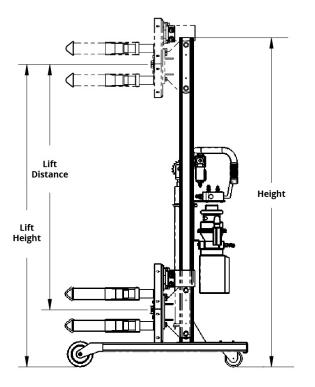

## Pneumatic Semi-Powered Drum Lift and Rotators

| Model #  | Connection<br>Type  | Base     | Height | Lift |       | Power     | Turn   | Inside | Casters                                   | Dimensions    | Capacity | Weight |
|----------|---------------------|----------|--------|------|-------|-----------|--------|--------|-------------------------------------------|---------------|----------|--------|
|          |                     |          |        | Ht.  | Dist. | Source    | Radius | Legs   | Casiers                                   | L x W x H     | (lbs.)   | (lbs.) |
| F88589B9 | Strap<br>Connection | Straddle | 78"    | 71"  | 58"   | Pneumatic | 44''   | 25"    | (2) 6" Front Rigid,<br>(2) 4" Rear Swivel | 43 x 30 x 78" | - 800    | 490    |
| F88590B6 |                     |          | 90''   | 84"  | 71"   |           |        |        |                                           | 43 x 30 x 90" |          | 505    |