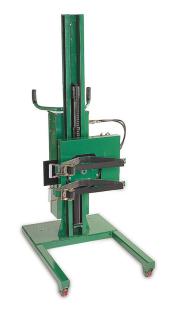

## Pneumatic Semi-Powered Drum Lifts & Rotators

- Powered lifting and rotating (manual drive).
- Pneumatic power source for spark resistant environments (air power source required).
- Easily transport and dump drums (steel, plastic and fiber) throughout facilities.
- Rotate 360° continuously in either direction, at 6 RPM.
- Straps: secure drums manually, 14-24" in diameter.
- Straddle: extended legs go under pallets, shelving, or on outside of drums.
- Standalone unit (no forklift required).
- Heavy gauge steel construction.
- Optional floor lock available (sold separately).
- Premium powder coat paint finish.
- Ships fully assembled, ready to use.
- Made in the U.S.A.

## Pneumatic Semi-Powered Drum Lift and Rotators

| Model #  | Connection<br>Type  | Base     | Height | Lift |       | Power     | Turn   | Inside | Casters                                   | Dimensions    | Capacity | Weight |
|----------|---------------------|----------|--------|------|-------|-----------|--------|--------|-------------------------------------------|---------------|----------|--------|
|          |                     |          |        | Ht.  | Dist. | Source    | Radius | Legs   | Casiers                                   | L x W x H     | (lbs.)   | (lbs.) |
| F88589B9 | Strap<br>Connection | Straddle | 78"    | 71"  | 58"   | Pneumatic | 44''   | 25"    | (2) 6" Front Rigid,<br>(2) 4" Rear Swivel | 43 x 30 x 78" | - 800    | 490    |
| F88590B6 |                     |          | 90''   | 84"  | 71"   |           |        |        |                                           | 43 x 30 x 90" |          | 505    |