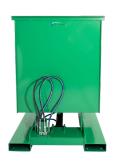

## Powered Self-Dumping Hopper Dumping Forklift Attachments

- Improves safety while increasing productivity when transporting and dumping material.
- Forklift powered unit eliminates the need for manual latches, pull cords, and manipulation.
- Start & stop at any point during dumping/ retracting process.
- Connect unit by attaching included quickconnect couplers to forklift auxiliary circuit.
- Secure unit to forklift using included safety chain.
- Control unit ergonomically by using convenient forklift controls.
- · Leak-proof continuous solid welds.
- Assists facilities with OSHA compliance and LEAN initiatives.
- Heavy duty steel construction.
- · Premium powder coat paint finish.
- · Ships fully assembled, ready to use.
- Made in the U.S.A.

**Step 1:** Insert forks into fork pockets & secure unit using included safety chain.

**Step 2:** Connect quick-connect couplers to forklift auxiliary circuit.

**Step 3:** Operate powered hopper using convenient forklift controls.