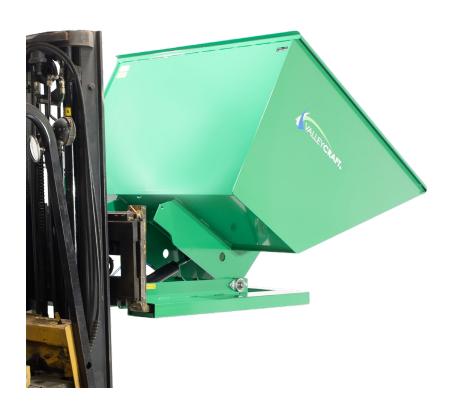

## Powered Self-Dumping Hopper Dumping Forklift Attachments

- Improves safety while increasing productivity when transporting and dumping material.
- Forklift powered unit eliminates the need for manual latches, pull cords, and manipulation.
- Start & stop at any point during dumping/ retracting process.
- Connect unit by attaching included quickconnect couplers to forklift auxiliary circuit.
- Secure unit to forklift using included safety chain.
- Control unit ergonomically by using convenient forklift controls.
- · Leak-proof continuous solid welds.
- Assists facilities with OSHA compliance and LEAN initiatives.
- Heavy duty steel construction.
- · Premium powder coat paint finish.
- · Ships fully assembled, ready to use.
- Made in the U.S.A.

**Step 1:** Insert forks into fork pockets & secure unit using included safety chain.

**Step 2:** Connect quick-connect couplers to forklift auxiliary circuit.

**Step 3:** Operate powered hopper using convenient forklift controls.