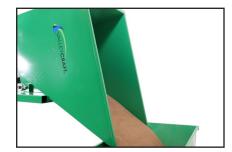

## Powered Self-Dumping Hopper Dumping Forklift Attachments

- Improves safety while increasing productivity when transporting and dumping material.
- Forklift powered unit eliminates the need for manual latches, pull cords, and manipulation.
- Start & stop at any point during dumping/ retracting process.
- Connect unit by attaching included quickconnect couplers to forklift auxiliary circuit.
- Secure unit to forklift using included safety chain.
- Control unit ergonomically by using convenient forklift controls.
- · Leak-proof continuous solid welds.
- Assists facilities with OSHA compliance and LEAN initiatives.
- Heavy duty steel construction.
- · Premium powder coat paint finish.
- · Ships fully assembled, ready to use.
- Made in the U.S.A.

**Step 1:** Insert forks into fork pockets & secure unit using included safety chain.

**Step 2:** Connect quick-connect couplers to forklift auxiliary circuit.

**Step 3:** Operate powered hopper using convenient forklift controls.