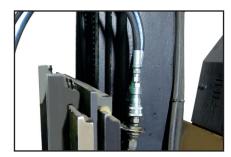

**Step 1:** Insert forks into fork pockets & secure unit using included safety chain.

**Step 2:** Connect quick-connect couplers to forklift auxiliary circuit.

**Step 3:** Operate powered hopper using convenient forklift controls.