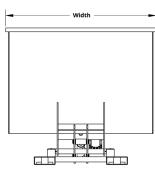

1 cu. yd.

2 cu. yd.

| Model # | Capacity<br>(cu.yd.) | Capacity<br>(lbs.) | Power<br>Source | Horiztonal<br>Clearance | Dump<br>Angle | Cycle<br>Time | Fork Pocket Size<br>L x W x H                                                                    | Distance<br>Between Fork<br>Pockets | Dimensions<br>L x W x H | Weight (lbs.) |
|---------|----------------------|--------------------|-----------------|-------------------------|---------------|---------------|--------------------------------------------------------------------------------------------------|-------------------------------------|-------------------------|---------------|
| F89144  | 1                    | 2,000              | - Forklift      | 85"                     | - 75°         | 5 sec         | 51 <sup>1</sup> / <sub>2</sub> x 7 <sup>5</sup> / <sub>8</sub> x 2 <sup>5</sup> / <sub>8</sub> " | 27 %"                               | 66 x 36 x 49"           | 577           |
| F89143  |                      | 4,000              |                 |                         |               |               |                                                                                                  |                                     |                         | 637           |
| F89142  |                      | 6,000              |                 |                         |               |               |                                                                                                  |                                     |                         | 725           |
| F89141  | 2                    | 2,000              |                 | 881/2"                  |               |               |                                                                                                  |                                     | 69 x 57 x 52"           | 692           |
| F89140  |                      | 4,000              |                 |                         |               |               |                                                                                                  |                                     |                         | 781           |
| F89139  |                      | 6,000              |                 |                         |               |               |                                                                                                  |                                     |                         | 912           |

Distance Between Fork Pockets is measured center to center.