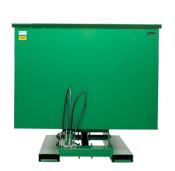

## Powered Self-Dumping Hopper Dumping Forklift Attachments

- Improves safety while increasing productivity when transporting and dumping material.
- Forklift powered unit eliminates the need for manual latches, pull cords, and manipulation.
- Start & stop at any point during dumping/ retracting process.
- Connect unit by attaching included quickconnect couplers to forklift auxiliary circuit.
- Secure unit to forklift using included safety chain.
- Control unit ergonomically by using convenient forklift controls.
- · Leak-proof continuous solid welds.
- Assists facilities with OSHA compliance and LEAN initiatives.
- Heavy duty steel construction.
- · Premium powder coat paint finish.
- · Ships fully assembled, ready to use.
- Made in the U.S.A.

**Step 1:** Insert forks into fork pockets & secure unit using included safety chain.

**Step 2:** Connect quick-connect couplers to forklift auxiliary circuit.

**Step 3:** Operate powered hopper using convenient forklift controls.