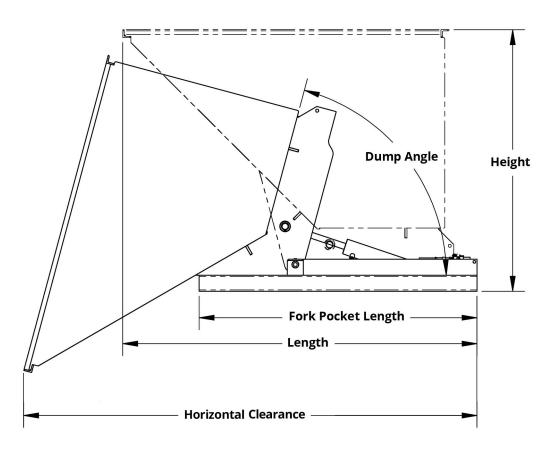

1 cu. yd.

2 cu. yd.

| Model # | Capacity<br>(cu.yd.) | Capacity<br>(lbs.) | Power<br>Source | Horiztonal<br>Clearance | Dump<br>Angle | Cycle<br>Time | Fork Pocket Size<br>L x W x H                                                                    | Distance<br>Between Fork<br>Pockets | Dimensions<br>L x W x H | Weight (lbs.) |
|---------|----------------------|--------------------|-----------------|-------------------------|---------------|---------------|--------------------------------------------------------------------------------------------------|-------------------------------------|-------------------------|---------------|
| F89144  | 1                    | 2,000              | - Forklift      | 85"                     | - 75°         | 5 sec         | 51 <sup>1</sup> / <sub>2</sub> x 7 <sup>5</sup> / <sub>8</sub> x 2 <sup>5</sup> / <sub>8</sub> " | 27 %"                               | 66 x 36 x 49"           | 577           |
| F89143  |                      | 4,000              |                 |                         |               |               |                                                                                                  |                                     |                         | 637           |
| F89142  |                      | 6,000              |                 |                         |               |               |                                                                                                  |                                     |                         | 725           |
| F89141  | 2                    | 2,000              |                 | 881/2"                  |               |               |                                                                                                  |                                     | 69 x 57 x 52"           | 692           |
| F89140  |                      | 4,000              |                 |                         |               |               |                                                                                                  |                                     |                         | 781           |
| F89139  |                      | 6,000              |                 |                         |               |               |                                                                                                  |                                     |                         | 912           |

Distance Between Fork Pockets is measured center to center.