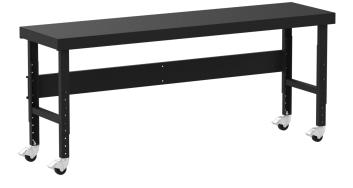

- Ergonomic adjustable height steel mobile work tables.
- · Ideal for permanent or temporary workstations.
- (4) Swivel locking casters for easy mobility and stability.
- Height is easily adjustable from 29-41", on 2" increments.
- Reinforced solid steel top included: additional rubber mat or hardboard tops available (sold separately).
- Premium textured powder coat finish.
- Ships fully assembled, ready to use.
- Made in the U.S.A.

## Mobile Adjustable Height Work Tables

| Model #  | Width | Steel Gauge | Casters                           | Dimensions<br>W x D x H | Capacity<br>(Ibs.) | Weight<br>(Ibs.) |
|----------|-------|-------------|-----------------------------------|-------------------------|--------------------|------------------|
| F89244BK | 72"   | 14          | (4) 3" Phenolic<br>Locking Swivel | 72 x 22 x 33-45"        | 2,000              | 108              |
| F89242BK | 84"   |             |                                   | 84 x 22 x 33-45"        |                    | 118              |
| F89240BK | 96"   |             |                                   | 96 x 22 x 33-45"        |                    | 127              |