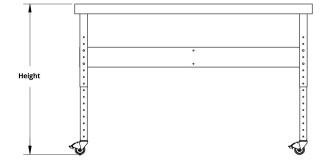

- Ergonomic adjustable height steel mobile work tables.
- · Ideal for permanent or temporary workstations.
- (4) Swivel locking casters for easy mobility and stability.
- Height is easily adjustable from 29-41", on 2" increments.
- Reinforced solid steel top included: additional rubber mat or hardboard tops available (sold separately).
- Premium textured powder coat finish.
- Ships fully assembled, ready to use.
- Made in the U.S.A.

**Fully Extended Legs** 







## Mobile Adjustable Height Work Tables

| Model #  | Width | Steel Gauge | Casters                           | Dimensions<br>W x D x H | Capacity<br>(Ibs.) | Weight<br>(Ibs.) |
|----------|-------|-------------|-----------------------------------|-------------------------|--------------------|------------------|
| F89244BK | 72"   | 14          | (4) 3" Phenolic<br>Locking Swivel | 72 x 22 x 33-45"        | 2,000              | 108              |
| F89242BK | 84"   |             |                                   | 84 x 22 x 33-45"        |                    | 118              |
| F89240BK | 96"   |             |                                   | 96 x 22 x 33-45"        |                    | 127              |

## Mobile Adjustable Height Work Table Accessories

| Description