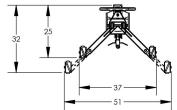

## **Barrel Hawk - Drum Lift and Transporters**

| Model # | Attachment | Drum Capability       |          |          | Handle/              | Wheels                                     | Dimensions              | Capacity | Weight |
|---------|------------|-----------------------|----------|----------|----------------------|--------------------------------------------|-------------------------|----------|--------|
|         |            | Туре                  | Gallons  | Diameter | Pump                 | Wileels                                    | WxDxH                   | (lbs.)   | (lbs.) |
| F89265  | Beak       | Universal<br>Cylinder | 30/55    | -        | Pallet<br>Jack Style | (2) 6" Front Rigid<br>& (2) 6" Rear Swivel | (37-51) x (25-32) x 63" | 1,000    | 245    |
| F89264  | Strap      |                       | 30/55/85 | 14 - 28" |                      |                                            |                         |          | 265    |
| F89263  | Cylinder   |                       | -        | 9 - 18"  |                      |                                            |                         |          | 250    |