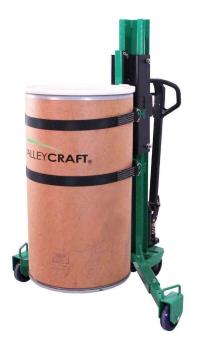

Beak Spring-loaded, hands-free chime hook for drums

- Ideal for picking drums from pallets or spill containment platforms.
- Safely and ergonomically lift and maneuver drums throughout facility.
- Easy to use tiller style hand pump.
- Telescoping legs for a smaller footprint and improved stability.
- Reduce worker fatigue or possible injury.
- 3 Attachment options available: beak, straps, or cylinder.
- Hand opertated hydraulic pumplift.
- Single mast design for maximum visibility
- Backplate makes attachments interchangeable (additional attachments sold separately).
- Heavy duty wheels create easy mobility for heavy loads.
- Heavy gauge steel construction.
- Premium powder coat paint finish.
- Ships fully assembled, ready to use.
- Made in the U.S.A.

## **Barrel Hawk - Drum Lift and Transporters**

| Model # | Attachment | Drum Capability       |          |          | Handle/              | Wheels                                     | Dimensions              | Capacity | Weight |
|---------|------------|-----------------------|----------|----------|----------------------|--------------------------------------------|-------------------------|----------|--------|
|         |            | Туре                  | Gallons  | Diameter | Pump                 | Wileels                                    | WxDxH                   | (lbs.)   | (lbs.) |
| F89265  | Beak       | Universal<br>Cylinder | 30/55    | -        | Pallet<br>Jack Style | (2) 6" Front Rigid<br>& (2) 6" Rear Swivel | (37-51) x (25-32) x 63" | 1,000    | 245    |
| F89264  | Strap      |                       | 30/55/85 | 14 - 28" |                      |                                            |                         |          | 265    |
| F89263  | Cylinder   |                       | -        | 9 - 18"  |                      |                                            |                         |          | 250    |