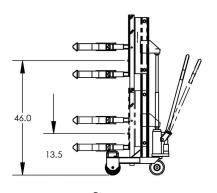

## **Barrel Hawk - Drum Lift and Transporters**

| Model # | Attachment | Drum Capability       |          |          | Handle/              | Wheels                                     | Dimensions              | Capacity | Weight |
|---------|------------|-----------------------|----------|----------|----------------------|--------------------------------------------|-------------------------|----------|--------|
|         |            | Туре                  | Gallons  | Diameter | Pump                 | Wileels                                    | WxDxH                   | (lbs.)   | (lbs.) |
| F89265  | Beak       | Universal<br>Cylinder | 30/55    | -        | Pallet<br>Jack Style | (2) 6" Front Rigid<br>& (2) 6" Rear Swivel | (37-51) x (25-32) x 63" | 1,000    | 245    |
| F89264  | Strap      |                       | 30/55/85 | 14 - 28" |                      |                                            |                         |          | 265    |
| F89263  | Cylinder   |                       | -        | 9 - 18"  |                      |                                            |                         |          | 250    |