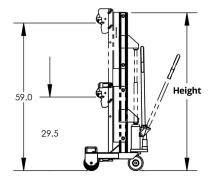

## **Barrel Hawk - Drum Lift and Transporters**

| Model # | Attachment | Drum Capability       |          |          | Handle/              | Wheels                                     | Dimensions              | Capacity | Weight |
|---------|------------|-----------------------|----------|----------|----------------------|--------------------------------------------|-------------------------|----------|--------|
|         |            | Туре                  | Gallons  | Diameter | Pump                 | Wileels                                    | WxDxH                   | (lbs.)   | (lbs.) |
| F89265  | Beak       | Universal<br>Cylinder | 30/55    | -        | Pallet<br>Jack Style | (2) 6" Front Rigid<br>& (2) 6" Rear Swivel | (37-51) x (25-32) x 63" | 1,000    | 245    |
| F89264  | Strap      |                       | 30/55/85 | 14 - 28" |                      |                                            |                         |          | 265    |
| F89263  | Cylinder   |                       | -        | 9 - 18"  |                      |                                            |                         |          | 250    |