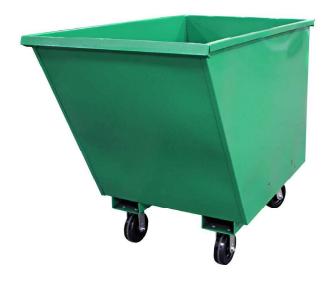

1 Cu.Yd.

- Ideal for storing, transporting and dumping a variety of material.
- Fork pockets allow for efficient forklift transportation.
- · Full width handle for easy push/pull maneuvering.
- Use individually or in tandem with Forklift Attachment for Hydraulic Powered Dumping System.
- · Heavy duty 14 gauge steel construction.
- Leak-proof continuous solid welds.
- Premium powder coat paint finish.
- Ships fully assembled, ready to use.
- Made in the U.S.A.

½ Cu.Yd.

1 Cu.Yd.