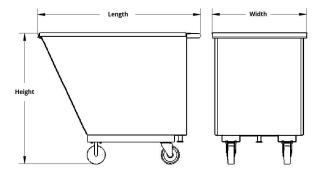

## **Mobile Hoppers**

| Model # | Capacity<br>(cu.yd.) | Fork Pocket Size<br>L x W x H | Distance Between<br>Fork Pockets | Casters                               | Dimensions<br>L x W x H | Capacity<br>(lbs.) | Weight<br>(lbs.) |
|---------|----------------------|-------------------------------|----------------------------------|---------------------------------------|-------------------------|--------------------|------------------|
| F89679  | 1/2                  | 30 x 6 x 2½"                  | 191⁄4                            | (4) 6" Phenolic:<br>2 Rigid, 2 Swivel | 49 x 32 x 30''          | 2,000              | 150              |
| F89680  | 1                    |                               |                                  |                                       | 56 x 32 x 45"           |                    | 210              |

Distance Between Fork Pockets is measured center to center.