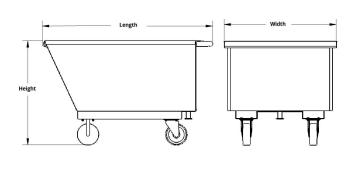

## **Mobile Hoppers**

| Model # | Capacity<br>(cu.yd.) | Fork Pocket Size<br>L x W x H | Distance Between<br>Fork Pockets | Casters                               | Dimensions<br>L x W x H | Capacity<br>(lbs.) | Weight<br>(lbs.) |
|---------|----------------------|-------------------------------|----------------------------------|---------------------------------------|-------------------------|--------------------|------------------|
| F89679  | 1/2                  | 30 x 6 x 2½"                  | 191⁄4                            | (4) 6" Phenolic:<br>2 Rigid, 2 Swivel | 49 x 32 x 30''          | 2,000              | 150              |
| F89680  | 1                    |                               |                                  |                                       | 56 x 32 x 45"           |                    | 210              |

Distance Between Fork Pockets is measured center to center.