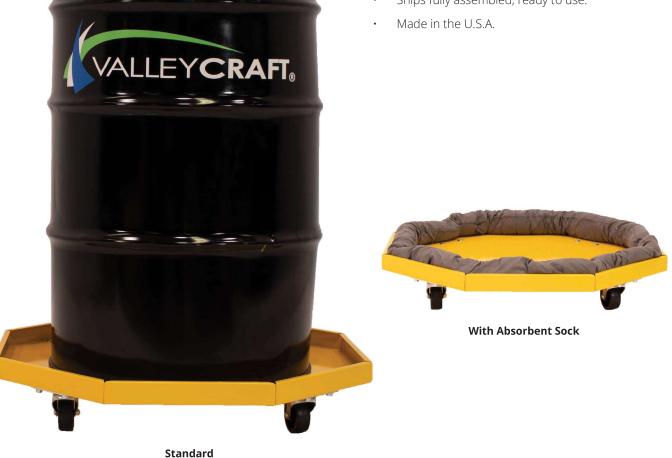

- Maneuver drums throughout facility with ease.
- Store drums safely off the floor.
- Fully enclosed base contains spills and leaks.
- 2 <sup>1</sup>/<sub>2</sub>" Safety lip helps keep drums secure.
- Compatible with all drums, up to 28" in diameter.
- Solid heavy gauge steel construction.
- Premium powder coat paint finish.
- Ships fully assembled, ready to use.

## **Drum Dollies**

| Model #  | Style               | Drum Capability |           | Casters                      | Dimensions    | Capacity | Weight |
|----------|---------------------|-----------------|-----------|------------------------------|---------------|----------|--------|
|          |                     | Gallons         | Daimeter  | Casiers                      | L x W x H     | (lbs.)   | (lbs.) |
| F89709A2 | Standard            | 30/55/85        | up to 28" | (4) 3'' Swivel<br>Polyolefin | 32 x 32 x 6'' | 1,000    | 26     |
| F89713A6 | with Absorbent Sock |                 |           |                              |               |          | 32     |