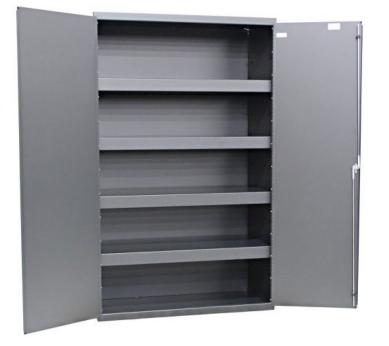

- · Reinforced box-formed shelves improve durability.
- Zinc plated handle with 3-point locking system keeps items secure, key included.
- Protect, store and easily find your tools, parts, and supplies.
- (4) Shelves are easily adjustable on 7 <sup>1</sup>/<sub>2</sub>" increments.
- Full piano hinge doors improve stability, durability, and longevity of cabinet.
- · Additional accessories sold separately.
- Premium powder coat paint finish.
- Ships fully assembled, ready to use.
- Made in the U.S.A.

## **Heavy Duty Shelf Cabinets**

| Model #  | Size  |       |        | Shelf    | Shelf Size | Shelf Capacity | Steel | Dimensions    | Weight |
|----------|-------|-------|--------|----------|------------|----------------|-------|---------------|--------|
|          | Width | Depth | Height | Quantity | W x D      | (lbs.)         | Gauge | W x D x H     | (lbs.) |
| F89782A5 | 36"   | 18"   | 72"    | 4        | 36 x 16"   | 1,000          | 14    | 36 x 18 x 72" | 240    |
| F89784A3 |       |       | 84"    |          |            |                |       | 36 x 18 x 84" | 260    |
| F89780A7 |       | 24"   | 72"    |          | 36 x 22"   |                |       | 36 x 24 x 72" | 275    |
| F89807A3 |       |       | 84"    |          |            |                |       | 36 x 24 x 84" | 300    |
| F89808A2 | 48"   | 24''  | 72"    |          | 48 x 22''  |                |       | 48 x 24 x 72" | 340    |
| F89809A1 |       |       | 84"    |          |            |                |       | 48 x 24 x 84" | 400    |